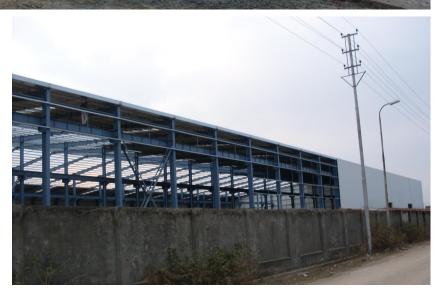

#### **Project Features:**

5442

This steel structure warehouse is built in northern India, the size is 64.5 \* 200 \* 13m, the total area is 12890m2. This is a factory producing building materials. The wall is made of 75mm PU sandwich panel, with good insulation and fire resistance.

The roof is 50mm XPS sandwich panel, strong and fireproof. There is a skylight board on the roof, so natural lighting is better during the day. In order to ensure the air circulation in the warehouse, there are 60 ventilation fans on the roof.