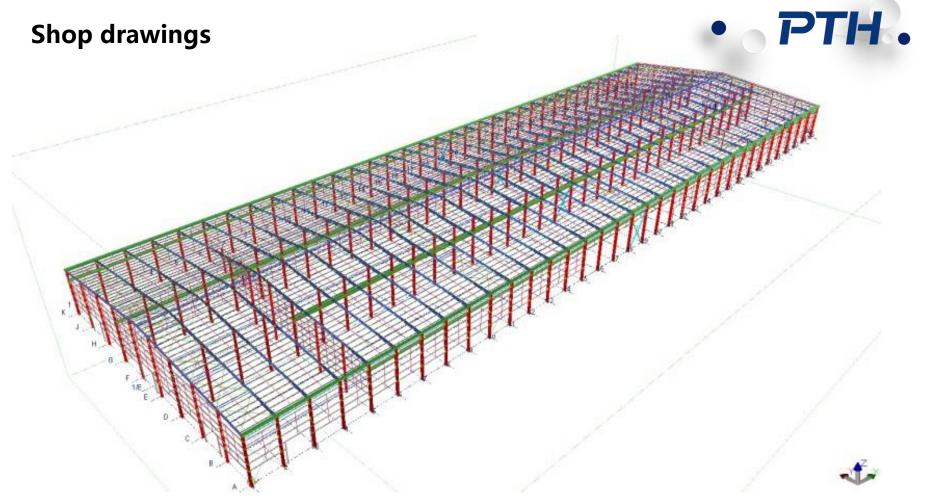

PTH deepening division adopts Tekla and FRAMECAD Structure deepening design software. Before deepening the design, you need to check whether the technical information of the design drawing meets the technical requirements of the deepening design, and then carry out the deepening design and production according to the final design drawing.

When deepening the design, it is necessary to ensure that the product assembly size deviation standards, welding quality technical requirements, structural connection nodes, product anti-corrosion processes, etc. meet the design technical specifications.