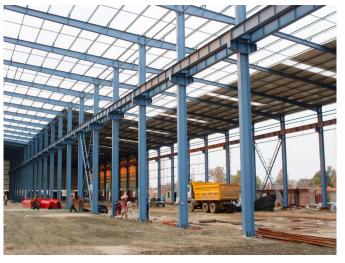

#### **Project Features:**

5442

This steel structure warehouse is built in northern India, the size is 64.5 \* 200 \* 13m, the total area is 12890m2. This is a factory producing building materials. The wall is made of 75mm PU sandwich panel, with good insulation and fire resistance.

The roof is 50mm XPS sandwich panel, strong and fireproof. There is a skylight board on the roof, so natural lighting is better during the day. In order to ensure the air circulation in the warehouse, there are 60 ventilation fans on the roof.