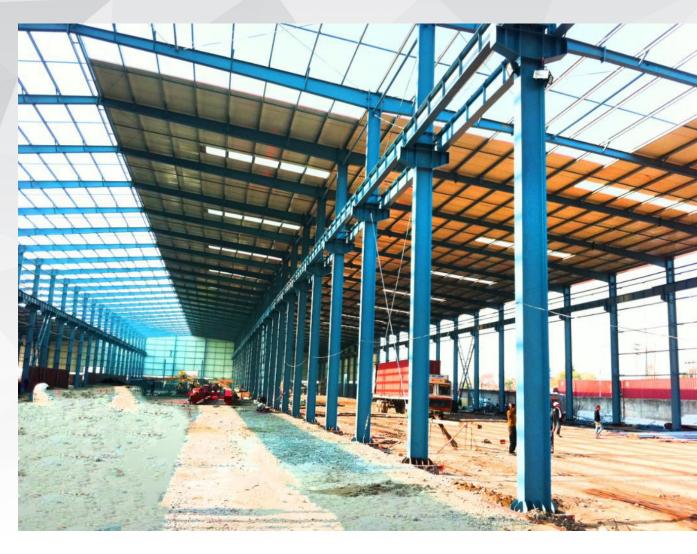

# **Project site photos**

## **Project site photos**

PTH.

#### **Project Features:**

5442

This steel structure warehouse is built in northern India, the size is 64.5 \* 200 \* 13m, the total area is 12890m2. This is a factory producing building materials. The wall is made of 75mm PU sandwich panel, with good insulation and fire resistance.

The roof is 50mm XPS sandwich panel, strong and fireproof. There is a skylight board on the roof, so natural lighting is better during the day. In order to ensure the air circulation in the warehouse, there are 60 ventilation fans on the roof.