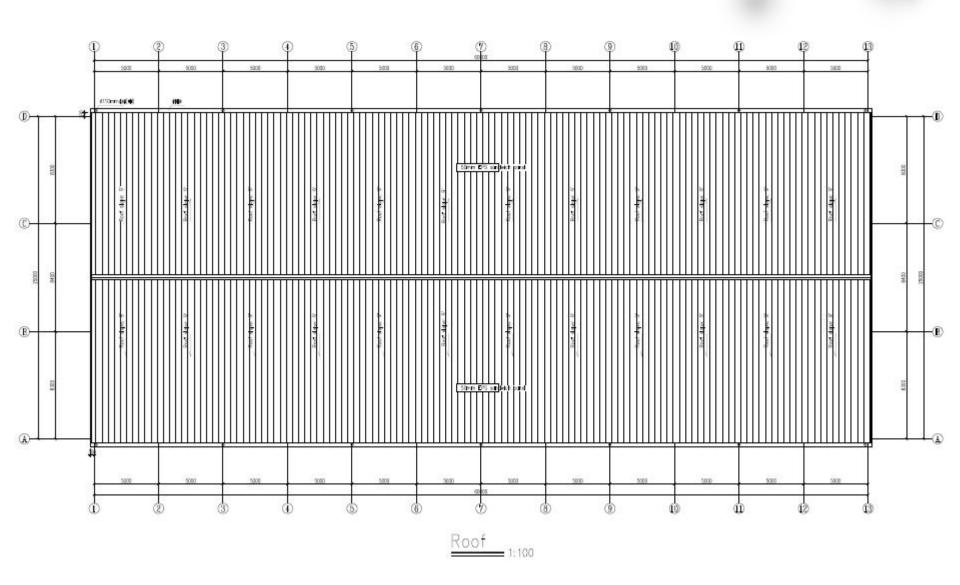

Project features: The project is a supporting facility for a local gold mining camp in Cambodia. It is a kitchen and canteen building with freezer and chiller container. The building is used by double C frame with sandwich panel, let the use space to be improved. The freezer and chiller house use PTH's welded container, make the well insulation at the roof and chassis and make the professional refrigeration equipment for vegetable and dairy products insurance and meat food freezing.