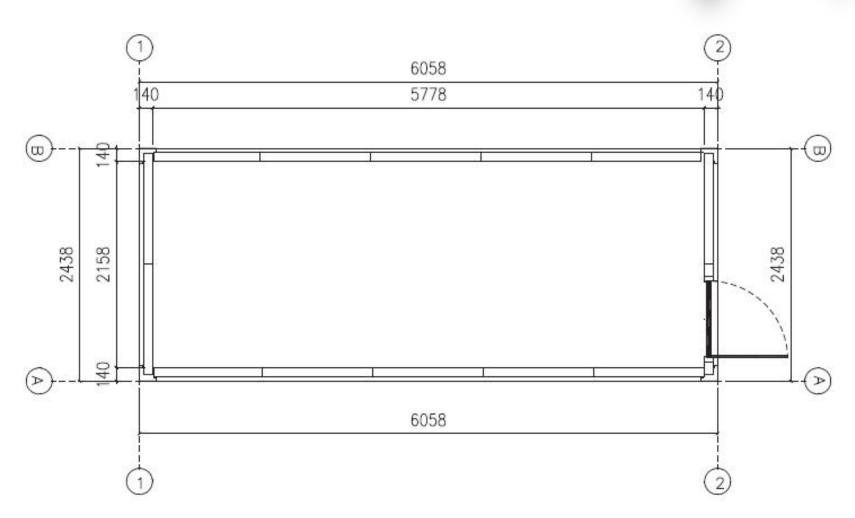

### **PROJECT DESIGN**

(1)

5442

PTH owns 100+ architect and engineers at home and abroad, to provide customized design service for client with different requirements. We use the relevant information data of construction projects as the basis of the model to build the building model, and simulate the real information of the building through digital information simulation.

At present, we have finished the Revit research and development of company's products, laying a solid foundation to finish design effectively and accurately and also presenting details and three dimensional effects of our company's products to customers.

Project features: The project is a supporting facility for a local gold mining camp in Cambodia. It is a kitchen and canteen building with freezer and chiller container. The building is used by double C frame with sandwich panel, let the use space to be improved. The freezer and chiller house use PTH's welded container, make the well insulation at the roof and chassis and make the professional refrigeration equipment for vegetable and dairy products insurance and meat food freezing.