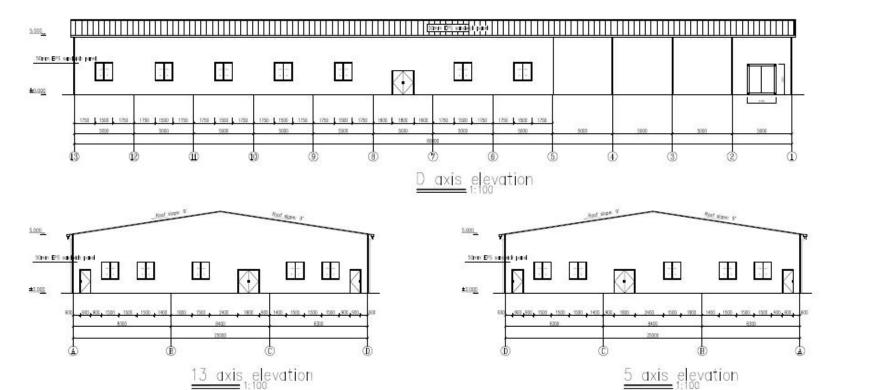

### **PROJECT DESIGN**

(1)

5442

PTH owns 100+ architect and engineers at home and abroad, to provide customized design service for client with different requirements. We use the relevant information data of construction projects as the basis of the model to build the building model, and simulate the real information of the building through digital information simulation.

At present, we have finished the Revit research and development of company's products, laying a solid foundation to finish design effectively and accurately and also presenting details and three dimensional effects of our company's products to customers.

Project features: The project is a supporting facility for a local gold mining camp in Cambodia. It is a kitchen and canteen building with freezer and chiller container. The building is used by double C frame with sandwich panel, let the use space to be improved. The freezer and chiller house use PTH's welded container, make the well insulation at the roof and chassis and make the professional refrigeration equipment for vegetable and dairy products insurance and meat food freezing.