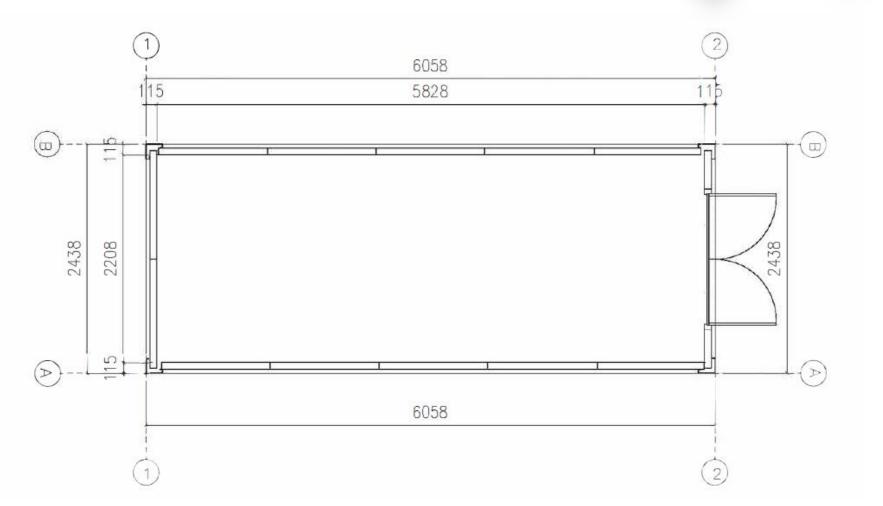

### **PROJECT DESIGN**

(1)

5442

PTH owns 100+ architect and engineers at home and abroad, to provide customized design service for client with different requirements. We use the relevant information data of construction projects as the basis of the model to build the building model, and simulate the real information of the building through digital information simulation.

At present, we have finished the Revit research and development of company's products, laying a solid foundation to finish design effectively and accurately and also presenting details and three dimensional effects of our company's products to customers.

Project features: The project is a supporting facility for a local gold mining camp in Cambodia. It is a kitchen and canteen building with freezer and chiller container. The building is used by double C frame with sandwich panel, let the use space to be improved. The freezer and chiller house use PTH's welded container, make the well insulation at the roof and chassis and make the professional refrigeration equipment for vegetable and dairy products insurance and meat food freezing.