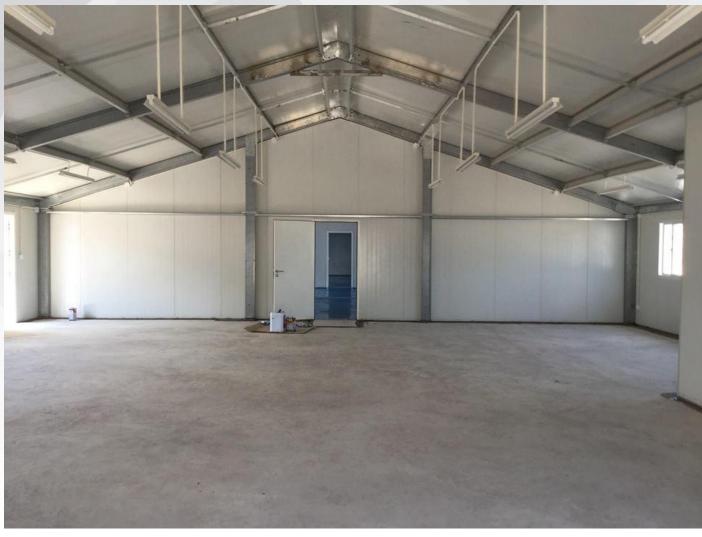

Project features: The project is a supporting facility for a local gold mining camp in Cambodia. It is a kitchen and canteen building with freezer and chiller container. The building is used by double C frame with sandwich panel, let the use space to be improved. The freezer and chiller house use PTH's welded container, make the well insulation at the roof and chassis and make the professional refrigeration equipment for vegetable and dairy products insurance and meat food freezing.