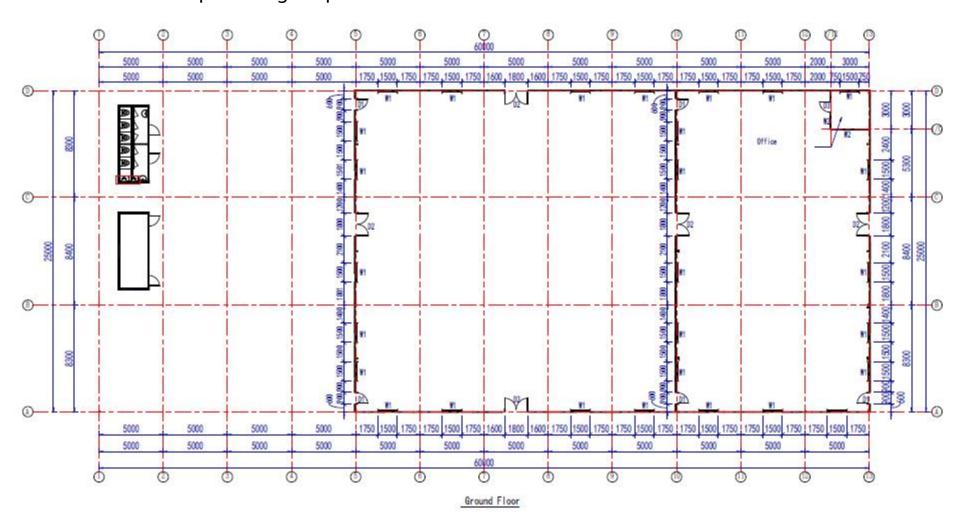

Project features: The project is a supporting facility for a local gold mining camp in Cambodia. It is a kitchen and canteen building with freezer and chiller container. The building is used by double C frame with sandwich panel, let the use space to be improved. The freezer and chiller house use PTH's welded container, make the well insulation at the roof and chassis and make the professional refrigeration equipment for vegetable and dairy products insurance and meat food freezing.