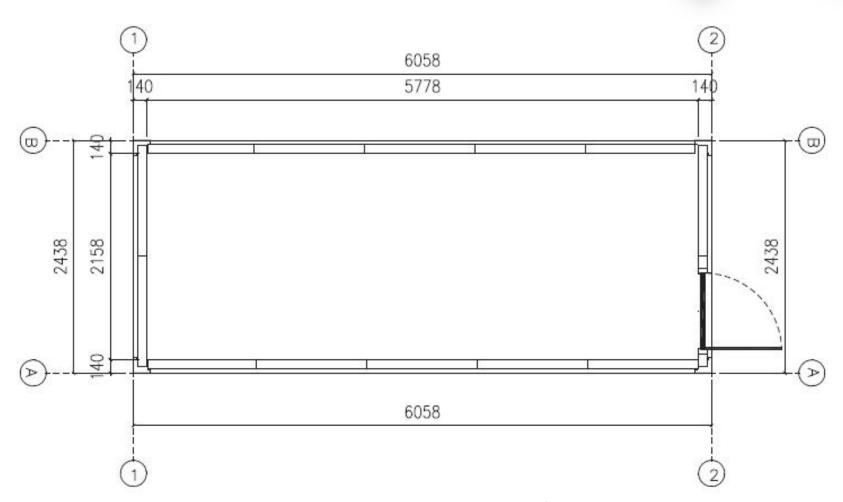

Project features: The project is a supporting facility for a local gold mining camp in Cambodia. It is a kitchen and canteen building with freezer and chiller container. The building is used by double C frame with sandwich panel, let the use space to be improved. The freezer and chiller house use PTH's welded container, make the well insulation at the roof and chassis and make the professional refrigeration equipment for vegetable and dairy products insurance and meat food freezing.

URL: www.pthhouse.com / www.putianhouse.com E-mail: inquiry@putianhouse.com

URL: www.pthhouse.com / www.putianhouse.com E-mail: inquiry@putianhouse.com

Freezer container

**Chiller container** 

**Waste container** 