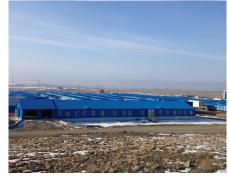

Project characteristics: project is located in the eastern mining area of Kazakhstan. In order to solve the accommodation problem of workers, Kazakhstan and China have carried out a cooperative project of mine barracks, which can accommodate up to 1,000 people and covers an area of about 35,000m2.

All container houses are designed as a single-layer structure with thermal and thermal insulation functions. The size of most units is 2880MM \* 9144MM \* 2991MM.

The entire project consists of 1,550 container houses, including workers' and managers' dormitories, recreation centers, living facilities including restaurants, restrooms, emergency rooms, and auxiliary facilities including waiting rooms, prayer rooms, logistic and security centers, etc. PTH provides innovative solutions for fully functional communities in mining areas.