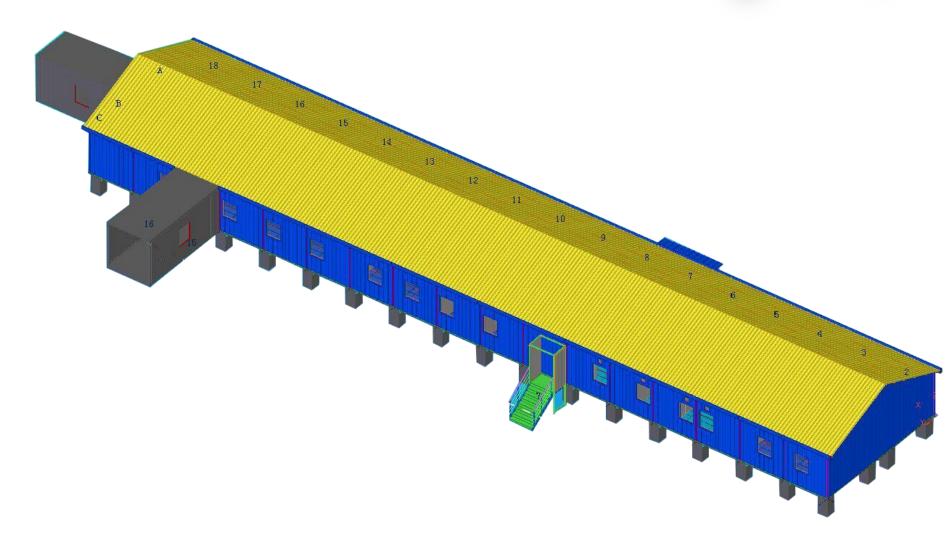

### **Project Design**

ar.

339

(io)

PTH has more than 100 R&D design and technical engineers from home and abroad, and provides customized design services. Using the relevant information data of the construction project as the basis of the model, the building model is established, and the real information of the building is simulated through digital information simulation. At present, we have completed the research and development of the Revit family library of various products of the company, laying the foundation for efficient and accurate design, and at the same time can fully show the detailed nodes and three-dimensional effects of our company's products to customers.

All container houses are designed as a single-layer structure with thermal and thermal insulation functions. The size of most units is 2880MM \* 9144MM \* 2991MM.

The entire project consists of 1,550 container houses, including workers' and managers' dormitories, recreation centers, living facilities including restaurants, restrooms, emergency rooms, and auxiliary facilities including waiting rooms, prayer rooms, logistic and security centers, etc. PTH provides innovative solutions for fully functional communities in mining areas.