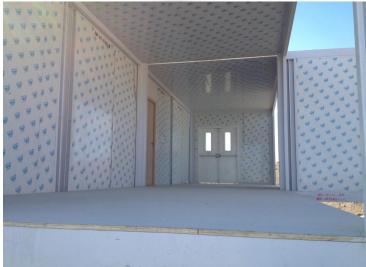

All container houses are designed as a single-layer structure with thermal and thermal insulation functions. The size of most units is 2880MM \* 9144MM \* 2991MM.

The entire project consists of 1,550 container houses, including workers' and managers' dormitories, recreation centers, living facilities including restaurants, restrooms, emergency rooms, and auxiliary facilities including waiting rooms, prayer rooms, logistic and security centers, etc. PTH provides innovative solutions for fully functional communities in mining areas.

The container camp project in Kazakhstan provides better living conditions for local mining workers and managers. PTH's one-stop solution, including project design, project deepening, prefabricated production, and construction services, has been highly praised by customers.