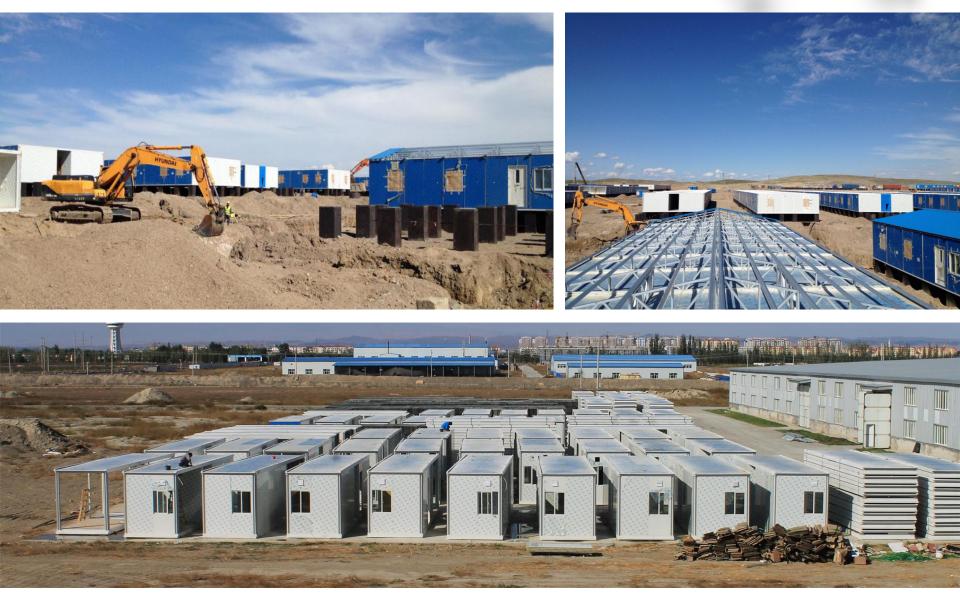

Project characteristics: project is located in the eastern mining area of Kazakhstan. In order to solve the accommodation problem of workers, Kazakhstan and China have carried out a cooperative project of mine barracks, which can accommodate up to 1,000 people and covers an area of about 35,000m2.

All container houses are designed as a single-layer structure with thermal and thermal insulation functions. The size of most units is 2880MM \* 9144MM \* 2991MM.

The entire project consists of 1,550 container houses, including workers' and managers' dormitories, recreation centers, living facilities including restaurants, restrooms, emergency rooms, and auxiliary facilities including waiting rooms, prayer rooms, logistic and security centers, etc. PTH provides innovative solutions for fully functional communities in mining areas.

Since all container houses are assembled on site into easy-toinstall panels, the entire frame can be

Delivered to the site, and then simply fixed on the site, thereby saving a lot of time on the project.