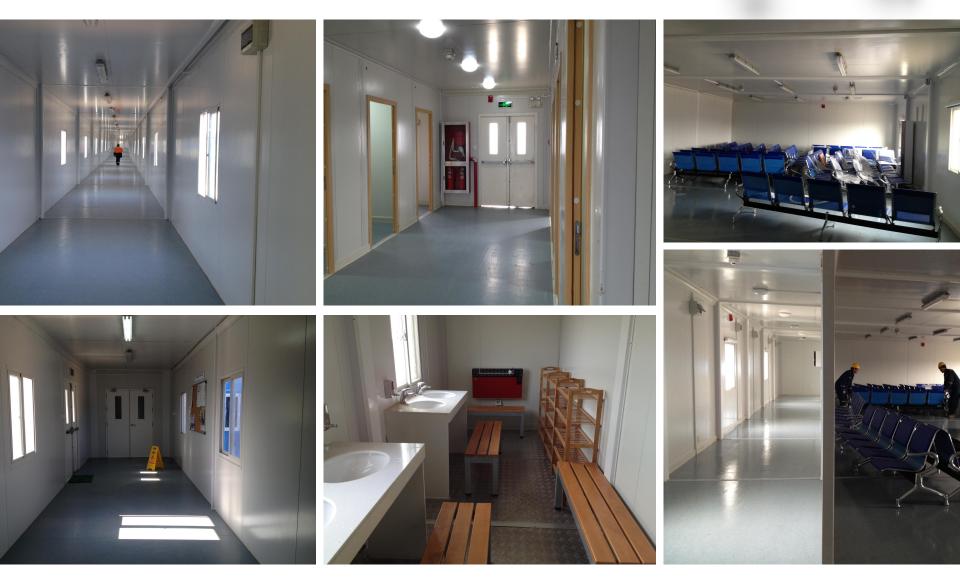

Project characteristics: project is located in the eastern mining area of Kazakhstan. In order to solve the accommodation problem of workers, Kazakhstan and China have carried out a cooperative project of mine barracks, which can accommodate up to 1,000 people and covers an area of about 35,000m2.

All container houses are designed as a single-layer structure with thermal and thermal insulation functions. The size of most units is 2880MM \* 9144MM \* 2991MM.

The entire project consists of 1,550 container houses, including workers' and managers' dormitories, recreation centers, living facilities including restaurants, restrooms, emergency rooms, and auxiliary facilities including waiting rooms, prayer rooms, logistic and security centers, etc. PTH provides innovative solutions for fully functional communities in mining areas.