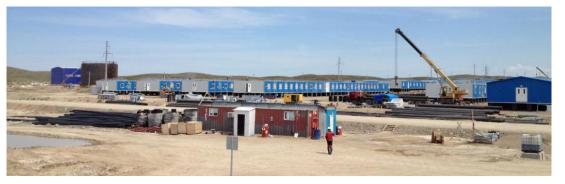

Project characteristics: project is located in the eastern mining area of Kazakhstan. In order to solve the accommodation problem of workers, Kazakhstan and China have carried out a cooperative project of mine barracks, which can accommodate up to 1,000 people and covers an area of about 35,000m2.

Since all container houses are assembled on site into easy-toinstall panels, the entire frame can be

Delivered to the site, and then simply fixed on the site, thereby saving a lot of time on the project.