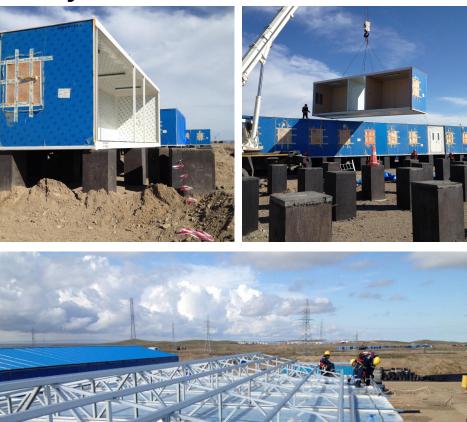

Since all container houses are assembled on site into easy-toinstall panels, the entire frame can be

Delivered to the site, and then simply fixed on the site, thereby saving a lot of time on the project.