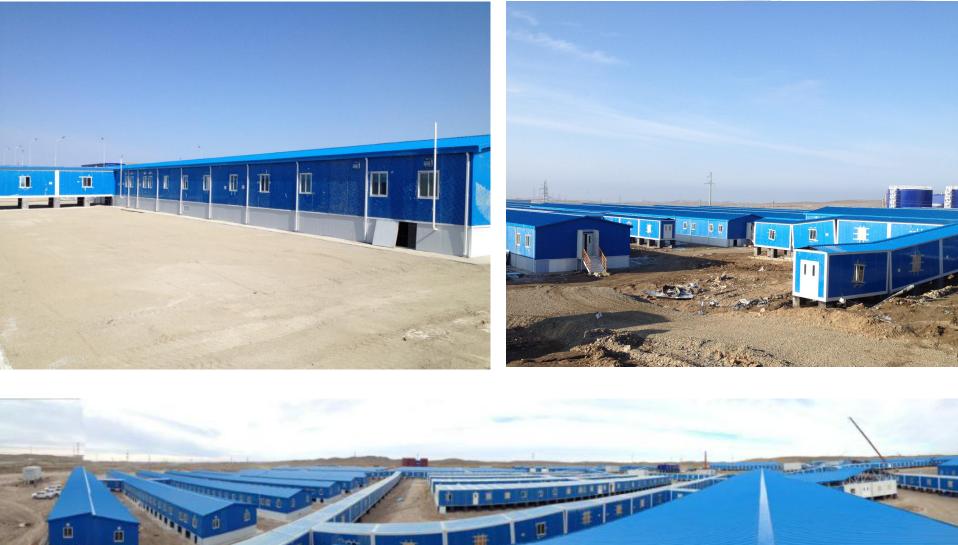

# PTH

**1. Project time:** 2015.4-2015.12

2. Project site: Kazakhstan 3. Project scale: covers an area of about 35,000m2, 1550 units container houses 4. Product type: Container 5. Usage: mining camp 6. Project features: Fully functional mining camps provide innovative solutions, and the materials meet the civil building standards for thermal insulation and fire protection under severe cold conditions

Project characteristics: project is located in the eastern mining area of Kazakhstan. In order to solve the accommodation problem of workers, Kazakhstan and China have carried out a cooperative project of mine barracks, which can accommodate up to 1,000 people and covers an area of about 35,000m2.

All container houses are designed as a single-layer structure with thermal and thermal insulation functions. The size of most units is 2880MM \* 9144MM \* 2991MM.

The entire project consists of 1,550 container houses, including workers' and managers' dormitories, recreation centers, living facilities including restaurants, restrooms, emergency rooms, and auxiliary facilities including waiting rooms, prayer rooms, logistic and security centers, etc. PTH provides innovative solutions for fully functional communities in mining areas.