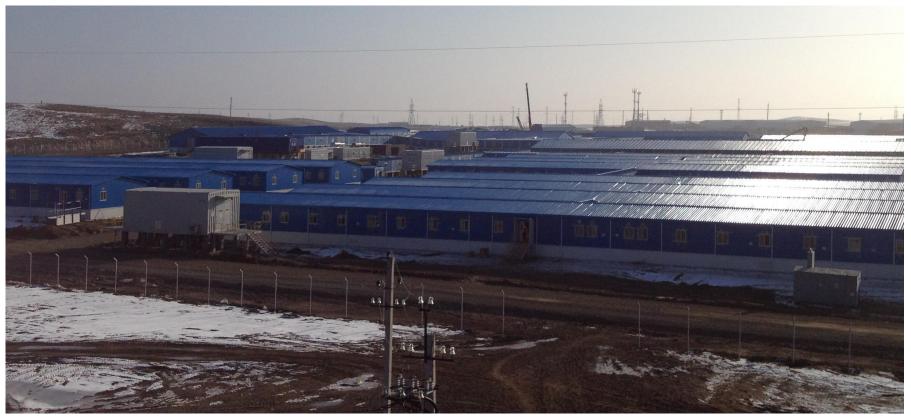

Project characteristics: project is located in the eastern mining area of Kazakhstan. In order to solve the accommodation problem of workers, Kazakhstan and China have carried out a cooperative project of mine barracks, which can accommodate up to 1,000 people and covers an area of about 35,000m2.

All container houses are designed as a single-layer structure with thermal and thermal insulation functions. The size of most units is 2880MM \* 9144MM \* 2991MM.

The entire project consists of 1,550 container houses, including workers' and managers' dormitories, recreation centers, living facilities including restaurants, restrooms, emergency rooms, and auxiliary facilities including waiting rooms, prayer rooms, logistic and security centers, etc. PTH provides innovative solutions for fully functional communities in mining areas.