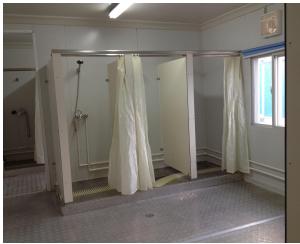

All container houses are designed as a single-layer structure with thermal and thermal insulation functions. The size of most units is 2880MM \* 9144MM \* 2991MM.

The entire project consists of 1,550 container houses, including workers' and managers' dormitories, recreation centers, living facilities including restaurants, restrooms, emergency rooms, and auxiliary facilities including waiting rooms, prayer rooms, logistic and security centers, etc. PTH provides innovative solutions for fully functional communities in mining areas.

The container camp project in Kazakhstan provides better living conditions for local mining workers and managers. PTH's one-stop solution, including project design, project deepening, prefabricated production, and construction services, has been highly praised by customers.