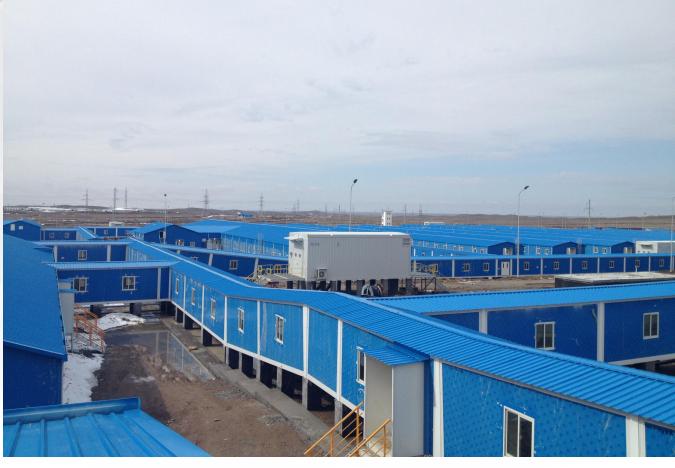

Project characteristics: project is located in the eastern mining area of Kazakhstan. In order to solve the accommodation problem of workers, Kazakhstan and China have carried out a cooperative project of mine barracks, which can accommodate up to 1,000 people and covers an area of about 35,000m2.

All container houses are designed as a single-layer structure with thermal and thermal insulation functions. The size of most units is 2880MM \* 9144MM \* 2991MM.

The entire project consists of 1,550 container houses, including workers' and managers' dormitories, recreation centers, living facilities including restaurants, restrooms, emergency rooms, and auxiliary facilities including waiting rooms, prayer rooms, logistic and security centers, etc. PTH provides innovative solutions for fully functional communities in mining areas.

The container camp project in Kazakhstan provides better living conditions for local mining workers and managers. PTH's one-stop solution, including project design, project deepening, prefabricated production, and construction services, has been highly praised by customers.