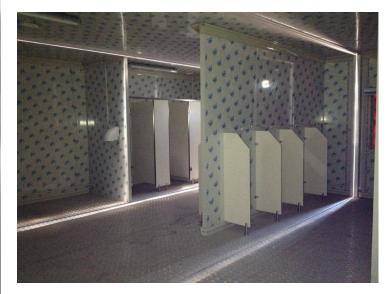

All container houses are designed as a single-layer structure with thermal and thermal insulation functions. The size of most units is 2880MM \* 9144MM \* 2991MM.

The entire project consists of 1,550 container houses, including workers' and managers' dormitories, recreation centers, living facilities including restaurants, restrooms, emergency rooms, and auxiliary facilities including waiting rooms, prayer rooms, logistic and security centers, etc. PTH provides innovative solutions for fully functional communities in mining areas.

The container camp project in Kazakhstan provides better living conditions for local mining workers and managers. PTH's one-stop solution, including project design, project deepening, prefabricated production, and construction services, has been highly praised by customers.