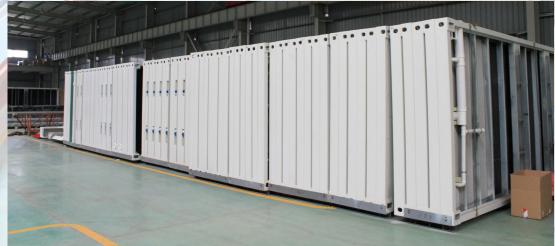

All container houses are designed as a single-layer structure with thermal and thermal insulation functions. The size of most units is 2880MM \* 9144MM \* 2991MM.

The entire project consists of 1,550 container houses, including workers' and managers' dormitories, recreation centers, living facilities including restaurants, restrooms, emergency rooms, and auxiliary facilities including waiting rooms, prayer rooms, logistic and security centers, etc. PTH provides innovative solutions for fully functional communities in mining areas.

Since all container houses are assembled on site into easy-toinstall panels, the entire frame can be

Delivered to the site, and then simply fixed on the site, thereby saving a lot of time on the project.