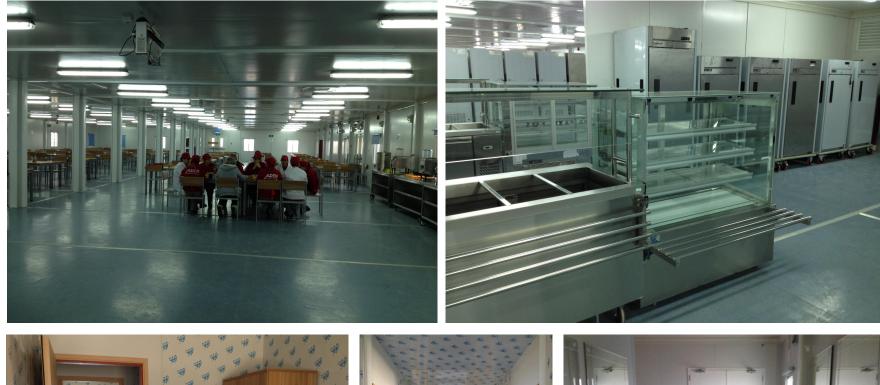

All container houses are designed as a single-layer structure with thermal and thermal insulation functions. The size of most units is 2880MM \* 9144MM \* 2991MM.

The entire project consists of 1,550 container houses, including workers' and managers' dormitories, recreation centers, living facilities including restaurants, restrooms, emergency rooms, and auxiliary facilities including waiting rooms, prayer rooms, logistic and security centers, etc. PTH provides innovative solutions for fully functional communities in mining areas.

The container camp project in Kazakhstan provides better living conditions for local mining workers and managers. PTH's one-stop solution, including project design, project deepening, prefabricated production, and construction services, has been highly praised by customers.