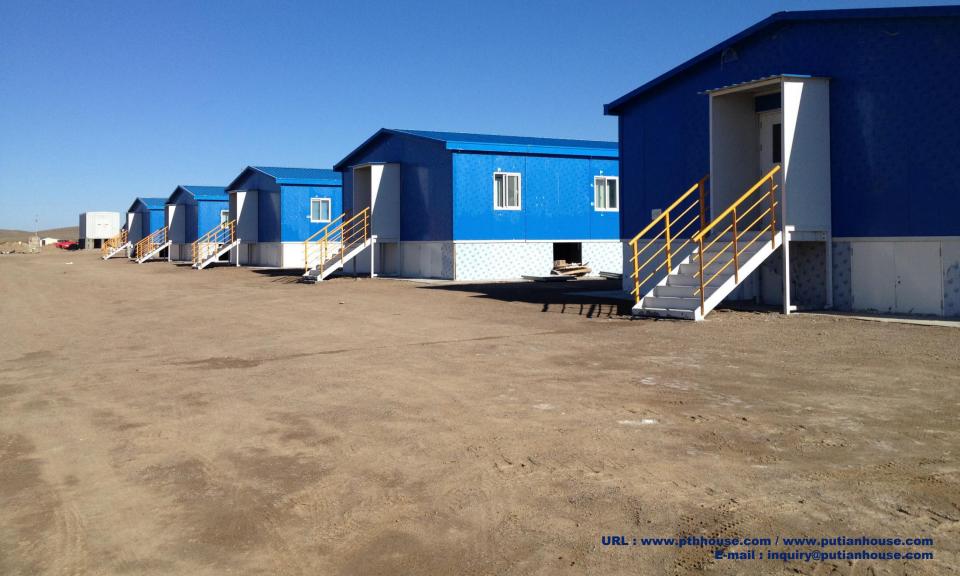

All container houses are designed as a single-layer structure with thermal and thermal insulation functions. The size of most units is 2880MM \* 9144MM \* 2991MM.

The entire project consists of 1,550 container houses, including workers' and managers' dormitories, recreation centers, living facilities including restaurants, restrooms, emergency rooms, and auxiliary facilities including waiting rooms, prayer rooms, logistic and security centers, etc. PTH provides innovative solutions for fully functional communities in mining areas.

Since all container houses are assembled on site into easy-toinstall panels, the entire frame can be

Delivered to the site, and then simply fixed on the site, thereby saving a lot of time on the project.