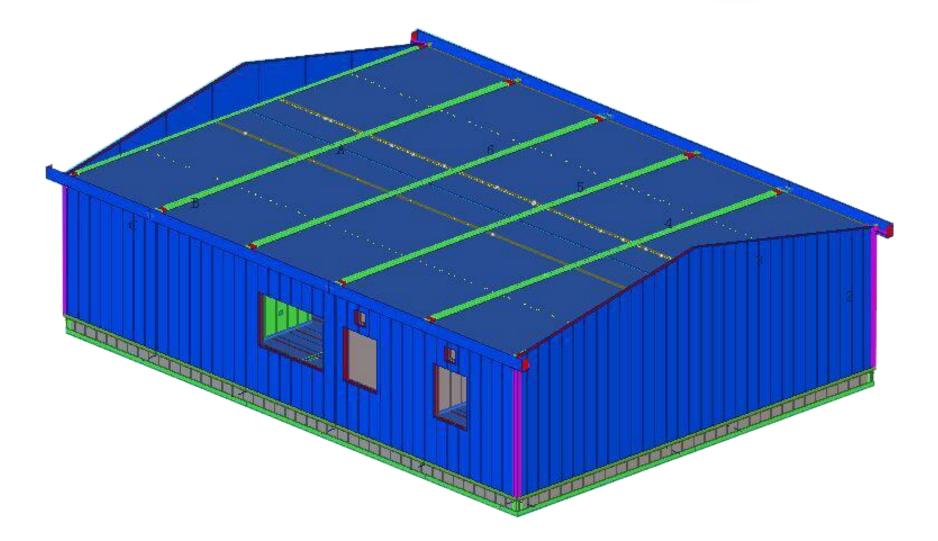

### **Project Design**

ar.

339

(io)

PTH has more than 100 R&D design and technical engineers from home and abroad, and provides customized design services. Using the relevant information data of the construction project as the basis of the model, the building model is established, and the real information of the building is simulated through digital information simulation. At present, we have completed the research and development of the Revit family library of various products of the company, laying the foundation for efficient and accurate design, and at the same time can fully show the detailed nodes and three-dimensional effects of our company's products to customers.

All container houses are designed as a single-layer structure with thermal and thermal insulation functions. The size of most units is 2880MM \* 9144MM \* 2991MM.

The entire project consists of 1,550 container houses, including workers' and managers' dormitories, recreation centers, living facilities including restaurants, restrooms, emergency rooms, and auxiliary facilities including waiting rooms, prayer rooms, logistic and security centers, etc. PTH provides innovative solutions for fully functional communities in mining areas.