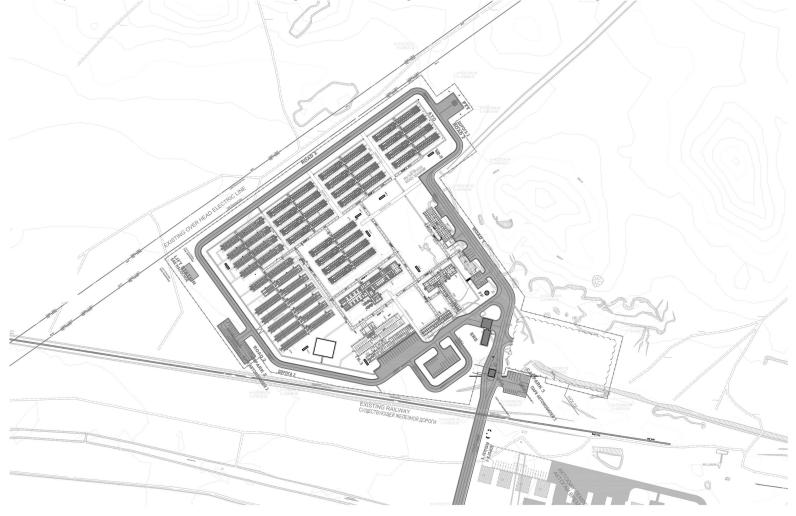

Project characteristics: project is located in the eastern mining area of Kazakhstan. In order to solve the accommodation problem of workers, Kazakhstan and China have carried out a cooperative project of mine barracks, which can accommodate up to 1,000 people and covers an area of about 35,000m2.

All container houses are designed as a single-layer structure with thermal and thermal insulation functions. The size of most units is 2880MM \* 9144MM \* 2991MM.

The entire project consists of 1,550 container houses, including workers' and managers' dormitories, recreation centers, living facilities including restaurants, restrooms, emergency rooms, and auxiliary facilities including waiting rooms, prayer rooms, logistic and security centers, etc. PTH provides innovative solutions for fully functional communities in mining areas.