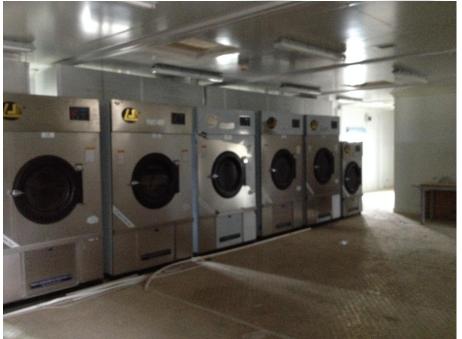

All container houses are designed as a single-layer structure with thermal and thermal insulation functions. The size of most units is 2880MM \* 9144MM \* 2991MM.

The entire project consists of 1,550 container houses, including workers' and managers' dormitories, recreation centers, living facilities including restaurants, restrooms, emergency rooms, and auxiliary facilities including waiting rooms, prayer rooms, logistic and security centers, etc. PTH provides innovative solutions for fully functional communities in mining areas.

The container camp project in Kazakhstan provides better living conditions for local mining workers and managers. PTH's one-stop solution, including project design, project deepening, prefabricated production, and construction services, has been highly praised by customers.