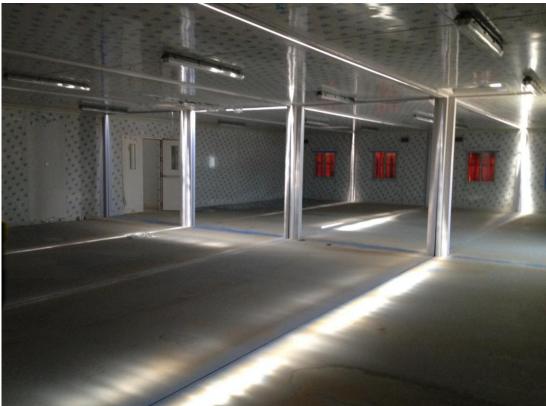

All container houses are designed as a single-layer structure with thermal and thermal insulation functions. The size of most units is 2880MM \* 9144MM \* 2991MM.

The entire project consists of 1,550 container houses, including workers' and managers' dormitories, recreation centers, living facilities including restaurants, restrooms, emergency rooms, and auxiliary facilities including waiting rooms, prayer rooms, logistic and security centers, etc. PTH provides innovative solutions for fully functional communities in mining areas.

The container camp project in Kazakhstan provides better living conditions for local mining workers and managers. PTH's one-stop solution, including project design, project deepening, prefabricated production, and construction services, has been highly praised by customers.