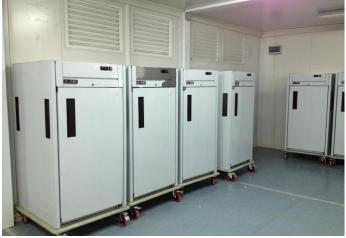

All container houses are designed as a single-layer structure with thermal and thermal insulation functions. The size of most units is 2880MM \* 9144MM \* 2991MM.

The entire project consists of 1,550 container houses, including workers' and managers' dormitories, recreation centers, living facilities including restaurants, restrooms, emergency rooms, and auxiliary facilities including waiting rooms, prayer rooms, logistic and security centers, etc. PTH provides innovative solutions for fully functional communities in mining areas.

The container camp project in Kazakhstan provides better living conditions for local mining workers and managers. PTH's one-stop solution, including project design, project deepening, prefabricated production, and construction services, has been highly praised by customers.