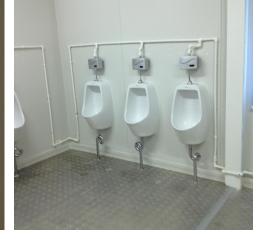

All container houses are designed as a single-layer structure with thermal and thermal insulation functions. The size of most units is 2880MM \* 9144MM \* 2991MM.

The entire project consists of 1,550 container houses, including workers' and managers' dormitories, recreation centers, living facilities including restaurants, restrooms, emergency rooms, and auxiliary facilities including waiting rooms, prayer rooms, logistic and security centers, etc. PTH provides innovative solutions for fully functional communities in mining areas.

The container camp project in Kazakhstan provides better living conditions for local mining workers and managers. PTH's one-stop solution, including project design, project deepening, prefabricated production, and construction services, has been highly praised by customers.