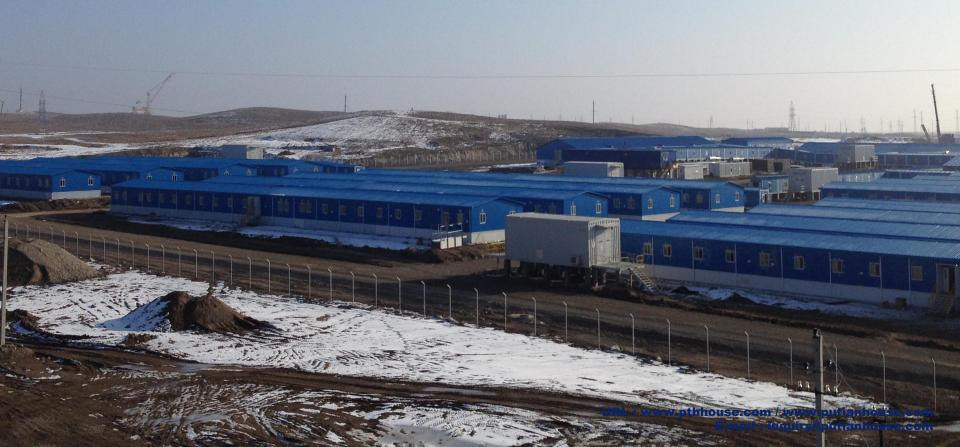

Project characteristics: project is located in the eastern mining area of Kazakhstan. In order to solve the accommodation problem of workers, Kazakhstan and China have carried out a cooperative project of mine barracks, which can accommodate up to 1,000 people and covers an area of about 35,000m2.

All container houses are designed as a single-layer structure with thermal and thermal insulation functions. The size of most units is 2880MM \* 9144MM \* 2991MM.

The entire project consists of 1,550 container houses, including workers' and managers' dormitories, recreation centers, living facilities including restaurants, restrooms, emergency rooms, and auxiliary facilities including waiting rooms, prayer rooms, logistic and security centers, etc. PTH provides innovative solutions for fully functional communities in mining areas.