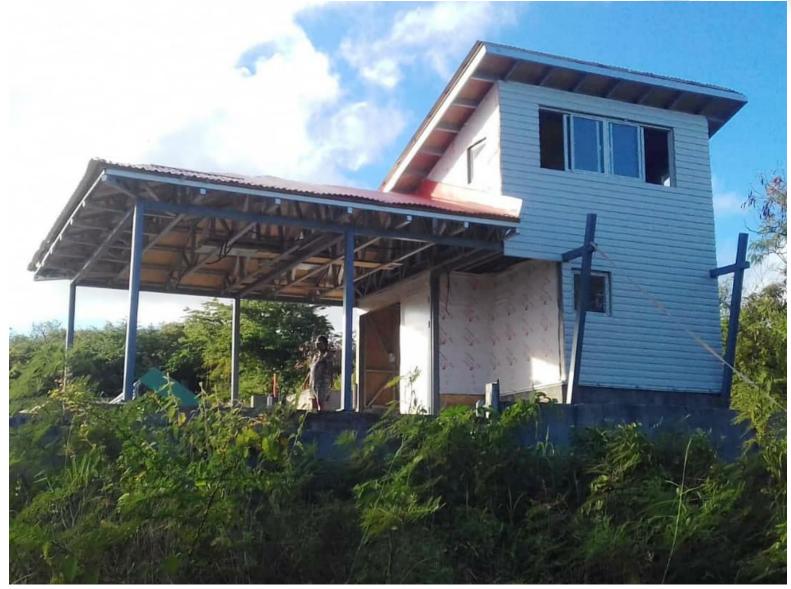

Project features: The client is a real estate developer in Guadeloupe, and the project is a sample order of real estate projects. There are two apartment types: a large apartment area of 107m2, two floors, two bedrooms, one bathroom, one kitchen and one living room; a small apartment area of 69m2, one bedroom, one bathroom, one kitchen and one living room. Customers have clear requirements for materials, etc.