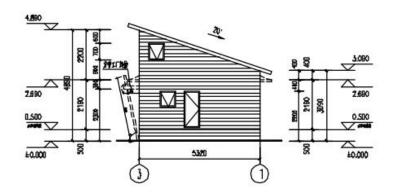

5442

(1)

1654

The preliminary design is made in accordance to client' s requirement and local building code. After getting the permission by local authority, PTH will do the shop drawing for production.

<u>1-3 立面图</u> 1:100

3-1 立面图 1:100

<u>D-A 立面图</u> 1:100

1-8 立面图 1:100

8-1 立面图 1:100

A-G 立面图 1:100

G-A 立面图 1:100

PTH shop drawing engineers adopt Tekla and FrameCAD structure deepening design software. Before the detailed design, it is necessary to check whether the technical information of the design drawing meets the technical requirements, and then carry out the detailed design and production drawing according to the final design drawing.