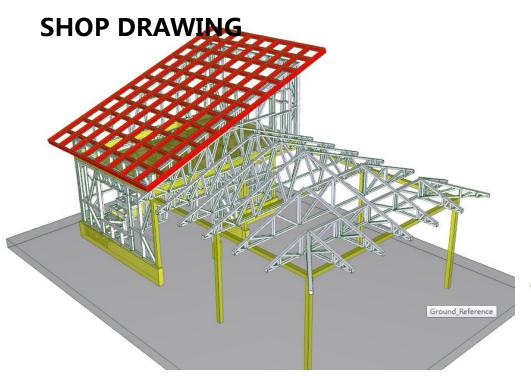

3-1 立面图 1:100

<u>D-A 立面图</u> 1:100

1-8 立面图 1:100

8-1 立面图 1:100

A-G 立面图 1:100

G-A 立面图 1:100

PTH shop drawing engineers adopt Tekla and FrameCAD structure deepening design software. Before the detailed design, it is necessary to check whether the technical information of the design drawing meets the technical requirements, and then carry out the detailed design and production drawing according to the final design drawing.

When deepening the design, it is necessary to ensure that the product assembly dimension deviation standard, welding quality technical requirements, structural parts connection nodes, product anti-corrosion process, etc. which meet the requirements of design technical specifications.