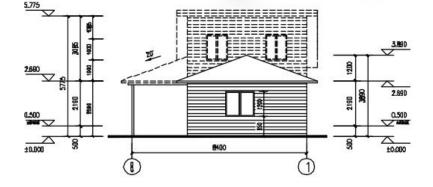

5442

(1)

1654

The preliminary design is made in accordance to client' s requirement and local building code. After getting the permission by local authority, PTH will do the shop drawing for production.

<u>1-3 立面图</u> 1:100

3-1 立面图 1:100

<u>D-A 立面图</u> 1:100

1-8 立面图 1:100

8-1 立面图 1:100

A-G 立面图 1:100

G-A 立面图 1:100

PTH shop drawing engineers adopt Tekla and FrameCAD structure deepening design software. Before the detailed design, it is necessary to check whether the technical information of the design drawing meets the technical requirements, and then carry out the detailed design and production drawing according to the final design drawing.