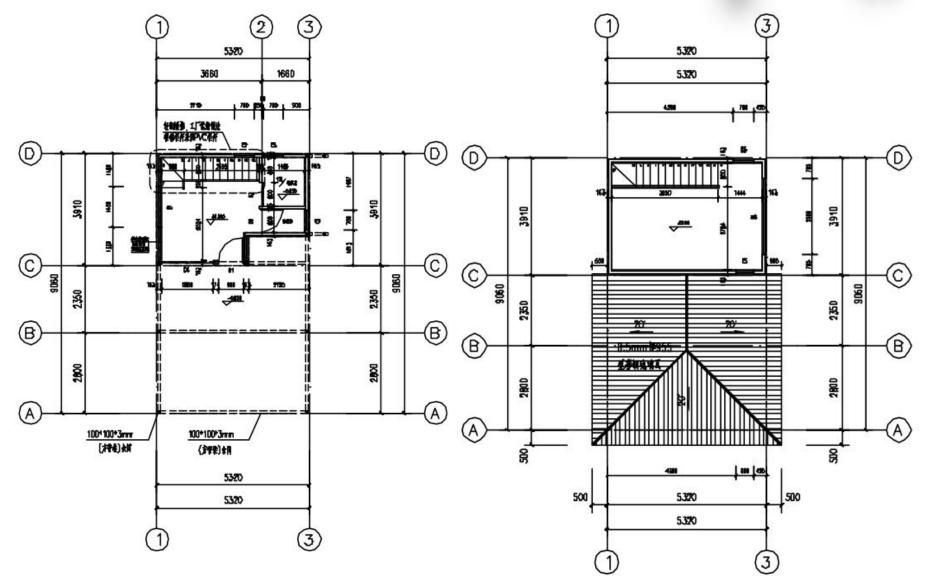

5442

(1)

1654

The preliminary design is made in accordance to client' s requirement and local building code. After getting the permission by local authority, PTH will do the shop drawing for production.

<u>1-3 立面图</u> 1:100

3-1 立面图 1:100

<u>D-A 立面图</u> 1:100

1-8 立面图 1:100

8-1 立面图 1:100

A-G 立面图 1:100

G-A 立面图 1:100

PTH shop drawing engineers adopt Tekla and FrameCAD structure deepening design software. Before the detailed design, it is necessary to check whether the technical information of the design drawing meets the technical requirements, and then carry out the detailed design and production drawing according to the final design drawing.