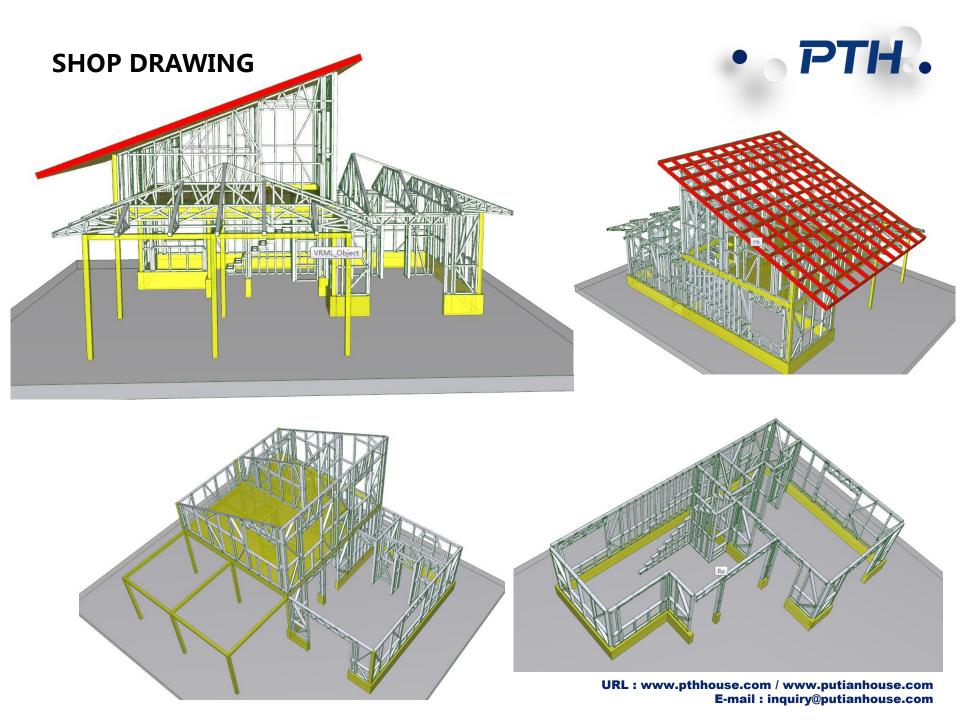

5442

(1)

1654

The preliminary design is made in accordance to client' s requirement and local building code. After getting the permission by local authority, PTH will do the shop drawing for production.

<u>1-3 立面图</u> 1:100

3-1 立面图 1:100

<u>D-A 立面图</u> 1:100

1-8 立面图 1:100

8-1 立面图 1:100

A-G 立面图 1:100

G-A 立面图 1:100

PTH shop drawing engineers adopt Tekla and FrameCAD structure deepening design software. Before the detailed design, it is necessary to check whether the technical information of the design drawing meets the technical requirements, and then carry out the detailed design and production drawing according to the final design drawing.

When deepening the design, it is necessary to ensure that the product assembly dimension deviation standard, welding quality technical requirements, structural parts connection nodes, product anti-corrosion process, etc. which meet the requirements of design technical specifications.