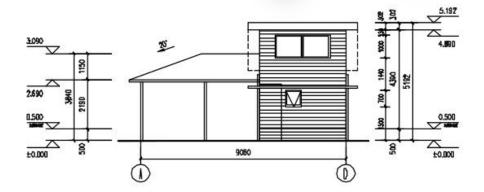

5442

(1)

1654

The preliminary design is made in accordance to client' s requirement and local building code. After getting the permission by local authority, PTH will do the shop drawing for production.

<u>1-3 立面图</u> 1:100

3-1 立面图 1:100

<u>D-A 立面图</u> 1:100

1-8 立面图 1:100

8-1 立面图 1:100

A-G 立面图 1:100

G-A 立面图 1:100

PTH shop drawing engineers adopt Tekla and FrameCAD structure deepening design software. Before the detailed design, it is necessary to check whether the technical information of the design drawing meets the technical requirements, and then carry out the detailed design and production drawing according to the final design drawing.