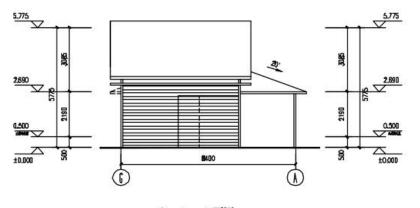

5442

(1)

1654

The preliminary design is made in accordance to client' s requirement and local building code. After getting the permission by local authority, PTH will do the shop drawing for production.

<u>1-3 立面图</u> 1:100

3-1 立面图 1:100

<u>D-A 立面图</u> 1:100

1-8 立面图 1:100

8-1 立面图 1:100

A-G 立面图 1:100

G-A 立面图 1:100

PTH shop drawing engineers adopt Tekla and FrameCAD structure deepening design software. Before the detailed design, it is necessary to check whether the technical information of the design drawing meets the technical requirements, and then carry out the detailed design and production drawing according to the final design drawing.