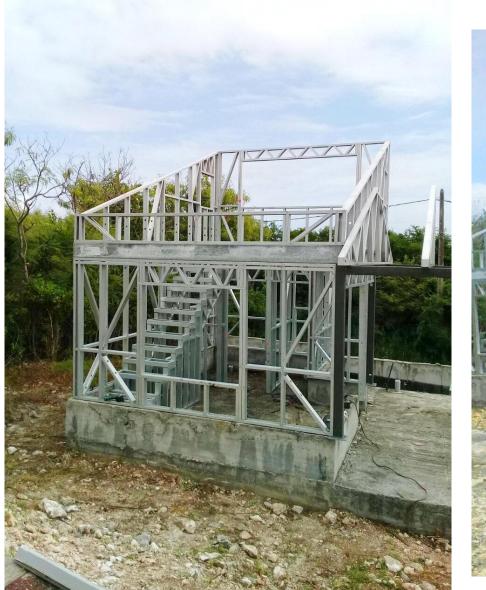

## LGS villa in Guadeloupe

1.Project No.. : PT160665 2.Date: 2016年 3.Location : Guadeloupe **4.Scale : 2 sets 69m2** villa+1 set 107m2 villa 5.Category : LGS villa **6.Function:Real Estate** developtment 7. Characteristics : It is real estate development projects, there are two models, with local shapes and special requirements for color maintenance.

Project features: The client is a real estate developer in Guadeloupe, and the project is a sample order of real estate projects. There are two apartment types: a large apartment area of 107m2, two floors, two bedrooms, one bathroom, one kitchen and one living room; a small apartment area of 69m2, one bedroom, one bathroom, one kitchen and one living room. Customers have clear requirements for materials, etc.