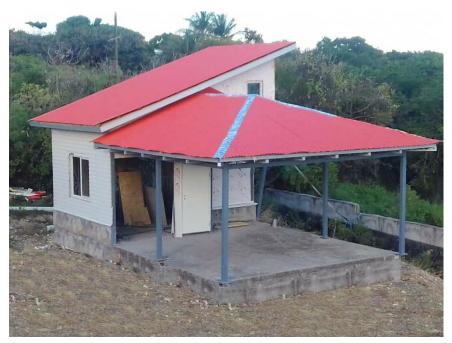

Project features: The client is a real estate developer in Guadeloupe, and the project is a sample order of real estate projects. There are two apartment types: a large apartment area of 107m2, two floors, two bedrooms, one bathroom, one kitchen and one living room; a small apartment area of 69m2, one bedroom, one bathroom, one kitchen and one living room. Customers have clear requirements for materials, etc.