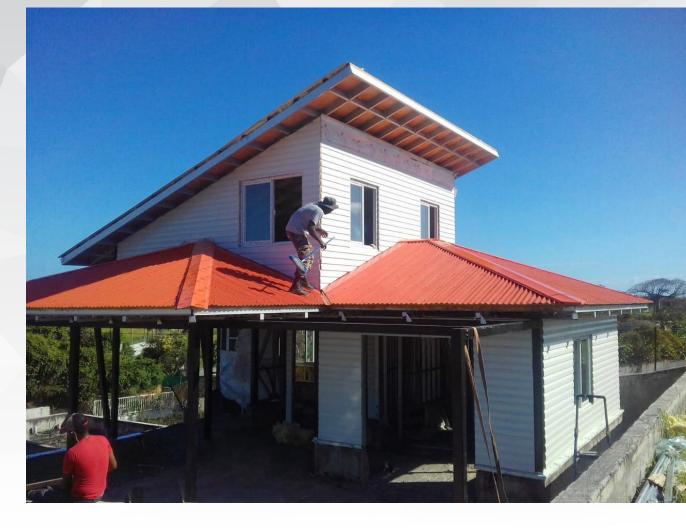

Project features: The client is a real estate developer in Guadeloupe, and the project is a sample order of real estate projects. There are two apartment types: a large apartment area of 107m2, two floors, two bedrooms, one bathroom, one kitchen and one living room; a small apartment area of 69m2, one bedroom, one bathroom, one kitchen and one living room. Customers have clear requirements for materials, etc.

Since the materials were not properly placed after being transported to the local area, a small part of the steel members were slightly corroded. After customer feedback, PTH responded promptly and provided solutions, and customers were satisfied with PTH's after-sales service.