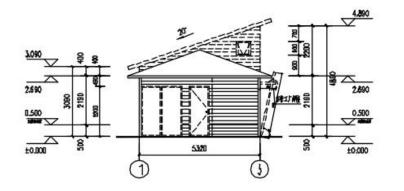

5442

(1)

1654

The preliminary design is made in accordance to client' s requirement and local building code. After getting the permission by local authority, PTH will do the shop drawing for production.

<u>1-3 立面图</u> 1:100

3-1 立面图 1:100

<u>D-A 立面图</u> 1:100

1-8 立面图 1:100

8-1 立面图 1:100

A-G 立面图 1:100

G-A 立面图 1:100

PTH shop drawing engineers adopt Tekla and FrameCAD structure deepening design software. Before the detailed design, it is necessary to check whether the technical information of the design drawing meets the technical requirements, and then carry out the detailed design and production drawing according to the final design drawing.