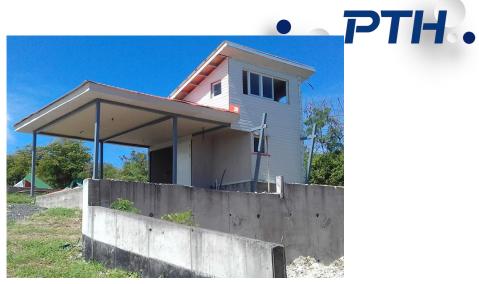

Project features: The client is a real estate developer in Guadeloupe, and the project is a sample order of real estate projects. There are two apartment types: a large apartment area of 107m2, two floors, two bedrooms, one bathroom, one kitchen and one living room; a small apartment area of 69m2, one bedroom, one bathroom, one kitchen and one living room. Customers have clear requirements for materials, etc.