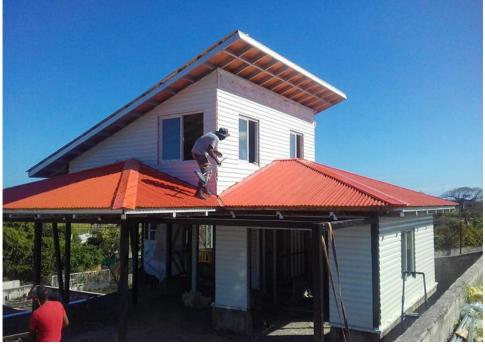

Project features: The client is a real estate developer in Guadeloupe, and the project is a sample order of real estate projects. There are two apartment types: a large apartment area of 107m2, two floors, two bedrooms, one bathroom, one kitchen and one living room; a small apartment area of 69m2, one bedroom, one bathroom, one kitchen and one living room. Customers have clear requirements for materials, etc.