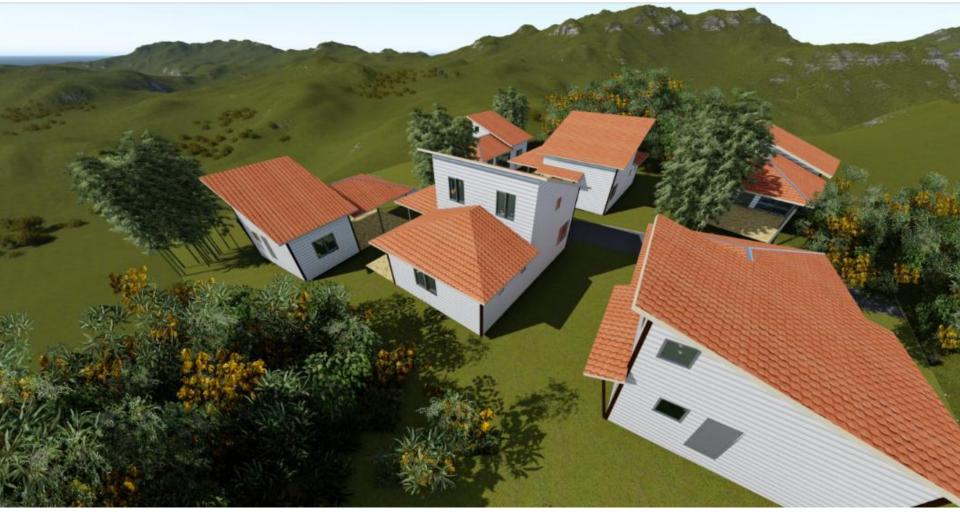

Project features: The client is a real estate developer in Guadeloupe, and the project is a sample order of real estate projects. There are two apartment types: a large apartment area of 107m2, two floors, two bedrooms, one bathroom, one kitchen and one living room; a small apartment area of 69m2, one bedroom, one bathroom, one kitchen and one living room. Customers have clear requirements for materials, etc.