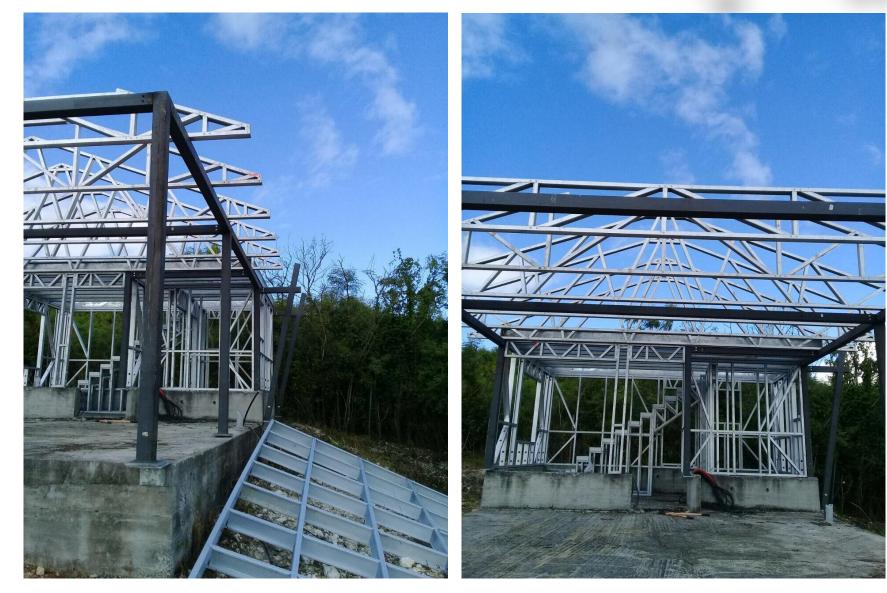

## LGS villa in Guadeloupe

1.Project No.. : PT160665 2.Date: 2016年 3.Location : Guadeloupe **4.Scale : 2 sets 69m2** villa+1 set 107m2 villa 5.Category : LGS villa **6.Function:Real Estate** developtment 7. Characteristics : It is real estate development projects, there are two models, with local shapes and special requirements for color maintenance.

Project features: The client is a real estate developer in Guadeloupe, and the project is a sample order of real estate projects. There are two apartment types: a large apartment area of 107m2, two floors, two bedrooms, one bathroom, one kitchen and one living room; a small apartment area of 69m2, one bedroom, one bathroom, one kitchen and one living room. Customers have clear requirements for materials, etc.