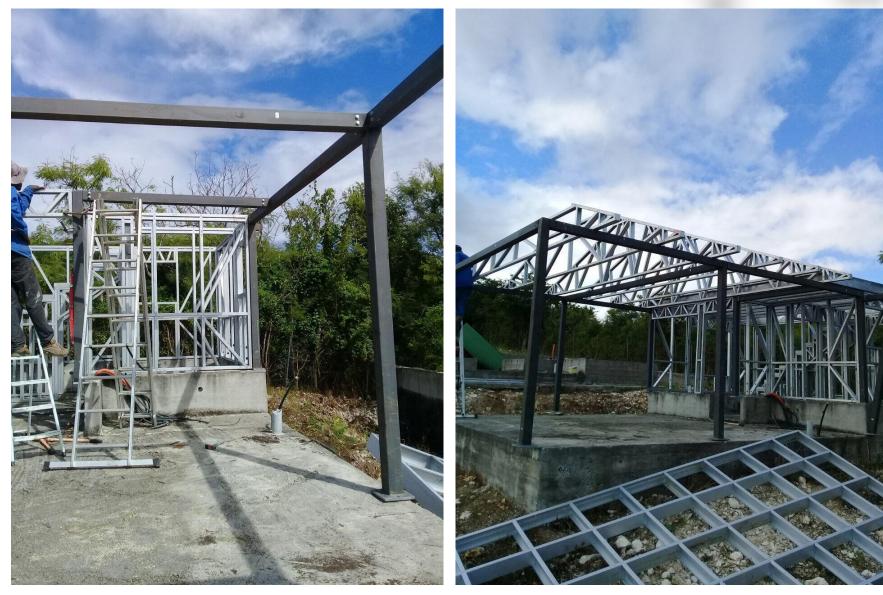

## LGS villa in Guadeloupe

1.Project No.. : PT160665 2.Date: 2016年 3.Location : Guadeloupe **4.Scale : 2 sets 69m2** villa+1 set 107m2 villa 5.Category : LGS villa **6.Function:Real Estate** developtment 7. Characteristics : It is real estate development projects, there are two models, with local shapes and special requirements for color maintenance.

Project features: The client is a real estate developer in Guadeloupe, and the project is a sample order of real estate projects. There are two apartment types: a large apartment area of 107m2, two floors, two bedrooms, one bathroom, one kitchen and one living room; a small apartment area of 69m2, one bedroom, one bathroom, one kitchen and one living room. Customers have clear requirements for materials, etc.