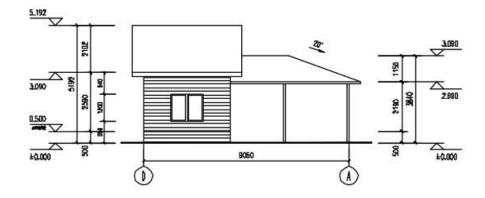

5442

(1)

1654

The preliminary design is made in accordance to client' s requirement and local building code. After getting the permission by local authority, PTH will do the shop drawing for production.

<u>1-3 立面图</u> 1:100

3-1 立面图 1:100

<u>D-A 立面图</u> 1:100

1-8 立面图 1:100

8-1 立面图 1:100

A-G 立面图 1:100

G-A 立面图 1:100

PTH shop drawing engineers adopt Tekla and FrameCAD structure deepening design software. Before the detailed design, it is necessary to check whether the technical information of the design drawing meets the technical requirements, and then carry out the detailed design and production drawing according to the final design drawing.