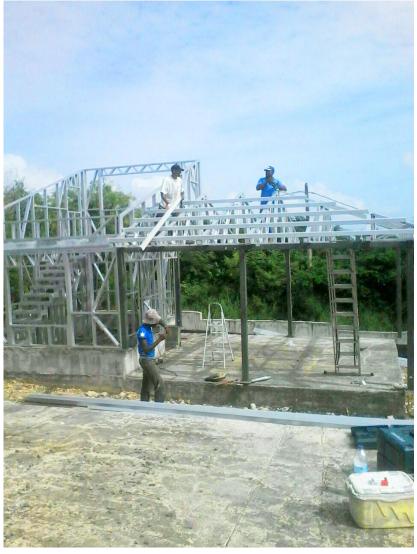

## LGS villa in Guadeloupe

1.Project No.. : PT160665 2.Date: 2016年 3.Location : Guadeloupe **4.Scale : 2 sets 69m2** villa+1 set 107m2 villa 5.Category : LGS villa **6.Function:Real Estate** developtment 7. Characteristics : It is real estate development projects, there are two models, with local shapes and special requirements for color maintenance.

Project features: The client is a real estate developer in Guadeloupe, and the project is a sample order of real estate projects. There are two apartment types: a large apartment area of 107m2, two floors, two bedrooms, one bathroom, one kitchen and one living room; a small apartment area of 69m2, one bedroom, one bathroom, one kitchen and one living room. Customers have clear requirements for materials, etc.