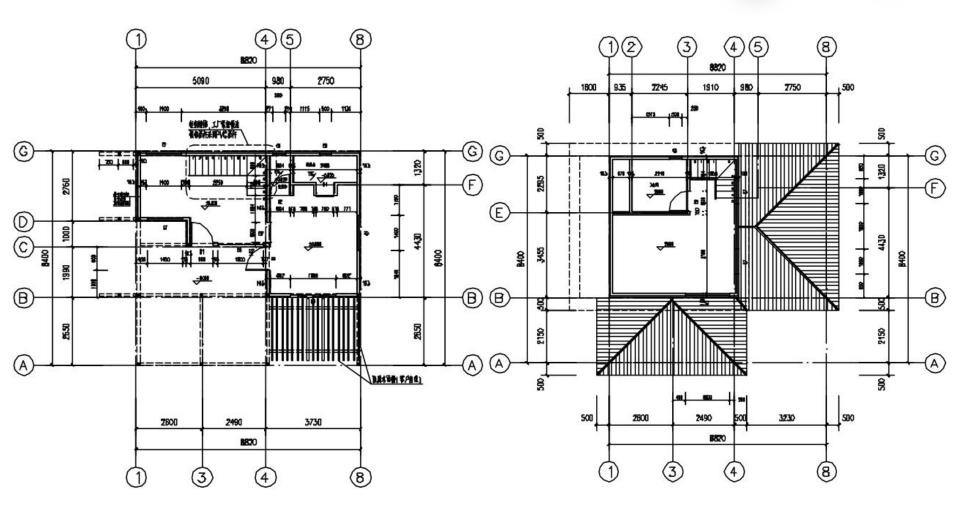

5442

(1)

1654

The preliminary design is made in accordance to client' s requirement and local building code. After getting the permission by local authority, PTH will do the shop drawing for production.

<u>1-3 立面图</u> 1:100

3-1 立面图 1:100

<u>D-A 立面图</u> 1:100

1-8 立面图 1:100

8-1 立面图 1:100

A-G 立面图 1:100

G-A 立面图 1:100

PTH shop drawing engineers adopt Tekla and FrameCAD structure deepening design software. Before the detailed design, it is necessary to check whether the technical information of the design drawing meets the technical requirements, and then carry out the detailed design and production drawing according to the final design drawing.