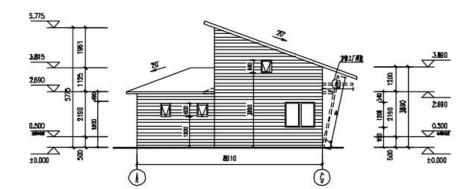

5442

(1)

1654

The preliminary design is made in accordance to client' s requirement and local building code. After getting the permission by local authority, PTH will do the shop drawing for production.

<u>1-3 立面图</u> 1:100

3-1 立面图 1:100

<u>D-A 立面图</u> 1:100

1-8 立面图 1:100

8-1 立面图 1:100

A-G 立面图 1:100

G-A 立面图 1:100

PTH shop drawing engineers adopt Tekla and FrameCAD structure deepening design software. Before the detailed design, it is necessary to check whether the technical information of the design drawing meets the technical requirements, and then carry out the detailed design and production drawing according to the final design drawing.