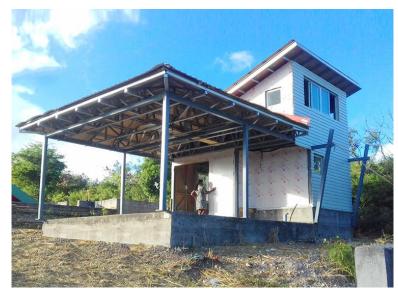

Project features: The client is a real estate developer in Guadeloupe, and the project is a sample order of real estate projects. There are two apartment types: a large apartment area of 107m2, two floors, two bedrooms, one bathroom, one kitchen and one living room; a small apartment area of 69m2, one bedroom, one bathroom, one kitchen and one living room. Customers have clear requirements for materials, etc.