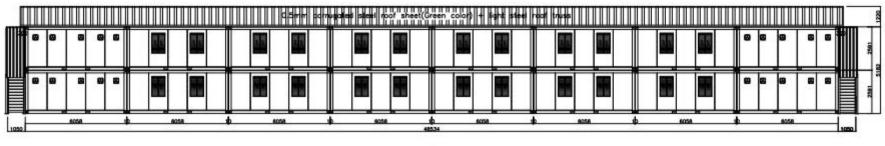

# Lao's container house camp

1.Project no.: PTXC15155 2.Date: 2013 3.Location: Lao's 4. scope : 32\*3 sets 20ft container house **5.Type: Flat pack** container house 6. Project use: camp workers accommodation 7. Features: Residential container camps with fast installation, low cost and high applicability

Project characteristics: The client is a local construction company and contractor in Laos, mainly providing camps, warehouses, etc. for the local mining area, which is in line with our products.

The project is a double-layer container house for employees. 32 sets of standard container rooms are combined into a worker building, including toilet containers and shower room containers, a total of three buildings. There are steel stairs outside the house. The overall structure is simple and practical.