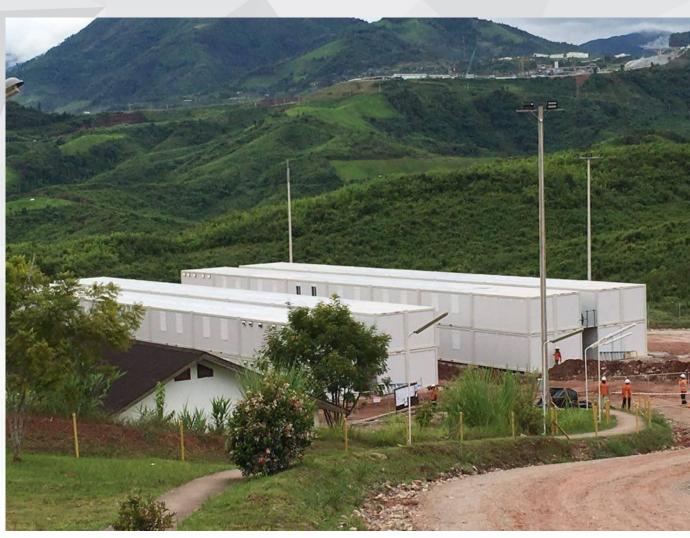

# Lao's container house camp

1.Project no.: PTXC15155 2.Date: 2013 3.Location: Lao's 4. scope : 32\*3 sets 20ft container house **5.Type: Flat pack** container house 6. Project use: camp workers accommodation 7. Features: Residential container camps with fast installation, low cost and high applicability

Project characteristics: The client is a local construction company and contractor in Laos, mainly providing camps, warehouses, etc. for the local mining area, which is in line with our products.

The project is a double-layer container house for employees. 32 sets of standard container rooms are combined into a worker building, including toilet containers and shower room containers, a total of three buildings. There are steel stairs outside the house. The overall structure is simple and practical.