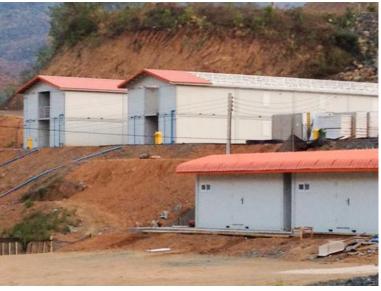

Project characteristics: The client is a local construction company and contractor in Laos, mainly providing camps, warehouses, etc. for the local mining area, which is in line with our products.

The project is a double-layer container house for employees. 32 sets of standard container rooms are combined into a worker building, including toilet containers and shower room containers, a total of three buildings. There are steel stairs outside the house. The overall structure is simple and practical.