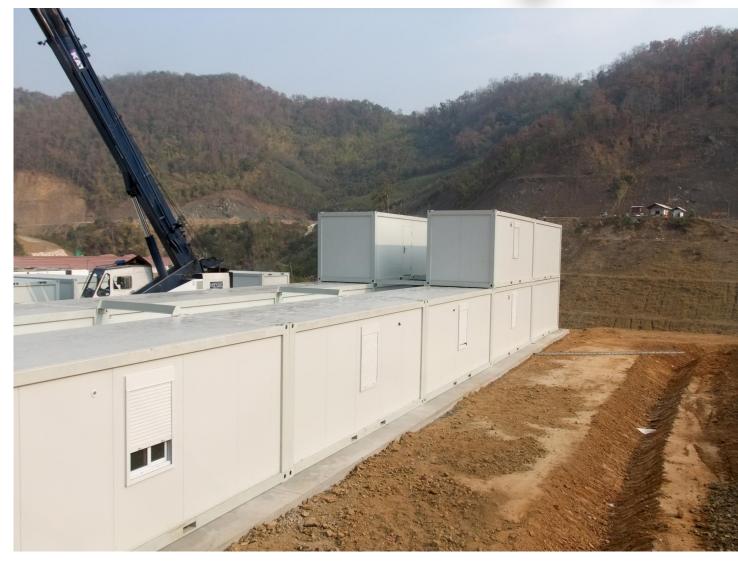

# Lao's container house camp

1.Project no.: PTXC15155 2.Date: 2013 3.Location: Lao's 4. scope : 32\*3 sets 20ft container house **5.Type: Flat pack** container house 6. Project use: camp workers accommodation 7. Features: Residential container camps with fast installation, low cost and high applicability

Project characteristics: The client is a local construction company and contractor in Laos, mainly providing camps, warehouses, etc. for the local mining area, which is in line with our products.

The project is a double-layer container house for employees. 32 sets of standard container rooms are combined into a worker building, including toilet containers and shower room containers, a total of three buildings. There are steel stairs outside the house. The overall structure is simple and practical.