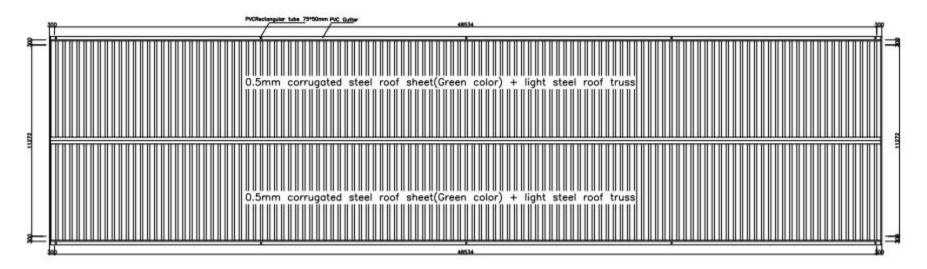

of our company's products to customers.

Project characteristics: The client is a local construction company and contractor in Laos, mainly providing camps, warehouses, etc. for the local mining area, which is in line with our products.

The project is a double-layer container house for employees. 32 sets of standard container rooms are combined into a worker building, including toilet containers and shower room containers, a total of three buildings. There are steel stairs outside the house. The overall structure is simple and practical.







(2)



#### **DESIGN**



The preliminary design is made in accordance to client's requirement and local building code. After getting the permission by local authority, PTH will do the shop drawing for production.







# **Design Drawing**







# Design



## **Production Drawing**



PTH' s engineer use Tekla, FRAMECAD Structure to make the production drawing. Before deepening the design, the technical information of the design drawings will be reviewed to see if they meet the requirements, and then the production drawings will be produced according to the final design drawings.

When deepening the design, we must ensure that the product assembly size deviation standards, welding quality technical requirements, structural connection nodes, product anti-corrosion technology, etc. meet the design technical specifications.



# **Production drawing**





# **Production drawing**





## **PRODUCTION & DELIVERY**

# · PTH.

#### PROCUREMENT:

PTH has a mature procurement supply chain, including product raw materials, kitchen and