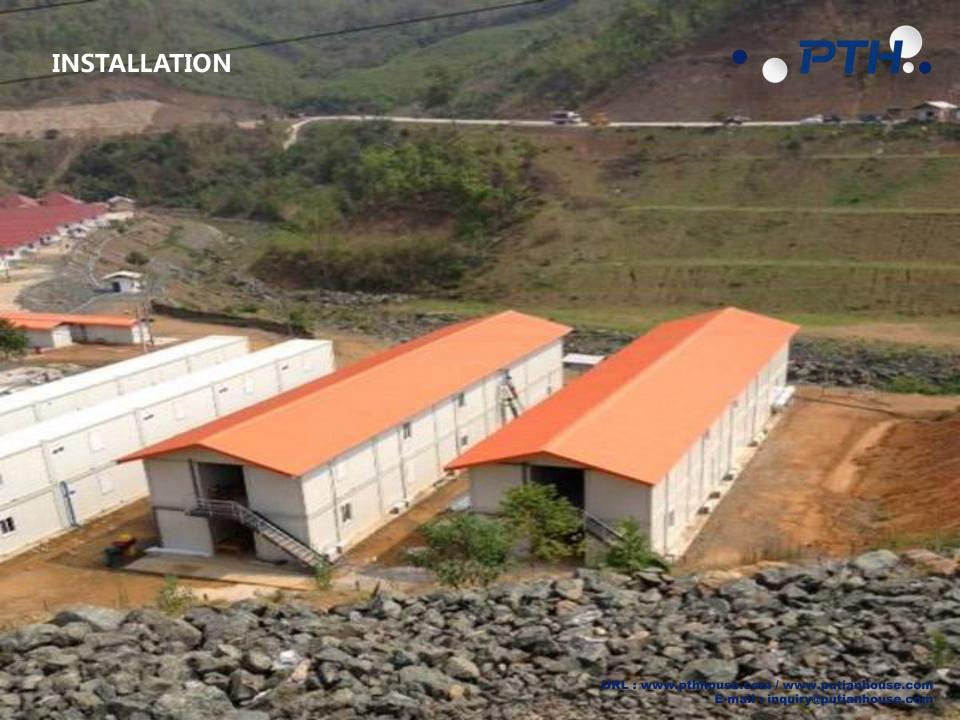

# Lao's container house camp

1.Project no.: PTXC15155 2.Date: 2013 3.Location: Lao's 4. scope : 32\*3 sets 20ft container house **5.Type: Flat pack** container house 6. Project use: camp workers accommodation 7. Features: Residential container camps with fast installation, low cost and high applicability

Project characteristics: The client is a local construction company and contractor in Laos, mainly providing camps, warehouses, etc. for the local mining area, which is in line with our products.

The project is a double-layer container house for employees. 32 sets of standard container rooms are combined into a worker building, including toilet containers and shower room containers, a total of three buildings. There are steel stairs outside the house. The overall structure is simple and practical.

## **Installation**