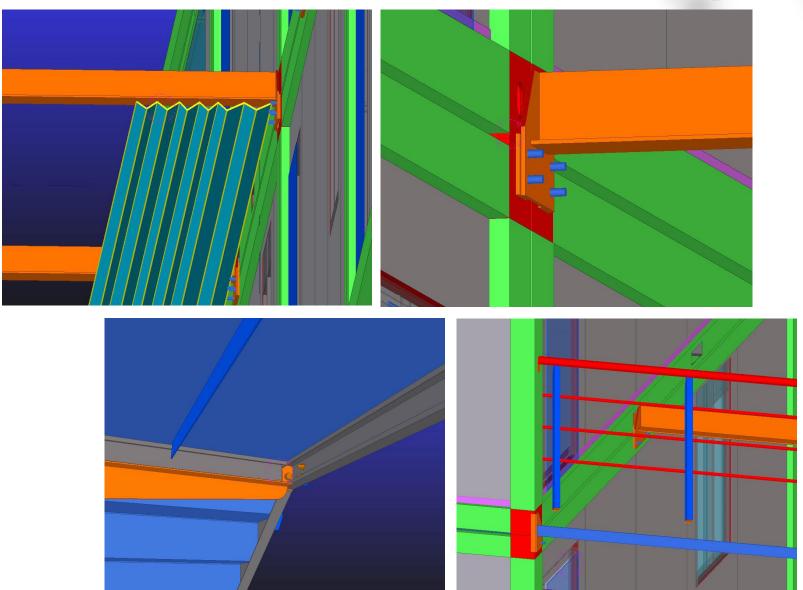

## **Production Drawing**

PTH' s engineer use Tekla, FRAMECAD Structure to make the production drawing. Before deepening the design, the technical information of the design drawings will be reviewed to see if they meet the requirements, and then the production drawings will be produced according to the final design drawings.

When deepening the design, we must ensure that the product assembly size deviation standards, welding quality technical requirements, structural connection nodes, product anti-corrosion technology, etc. meet the design technical specifications.

# **Production drawing**