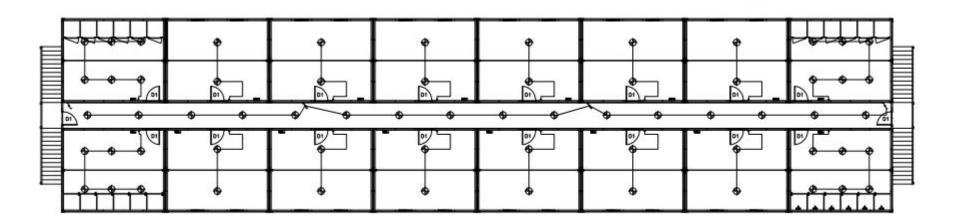

Project characteristics: The client is a local construction company and contractor in Laos, mainly providing camps, warehouses, etc. for the local mining area, which is in line with our products.

The project is a double-layer container house for employees. 32 sets of standard container rooms are combined into a worker building, including toilet containers and shower room containers, a total of three buildings. There are steel stairs outside the house. The overall structure is simple and practical.

# **Design Drawing**

# Design