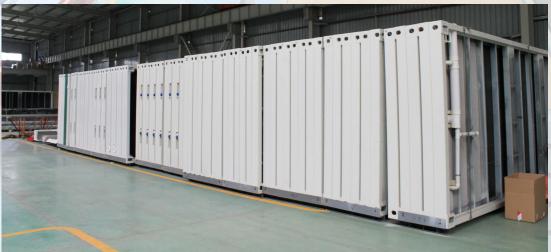

# Lao's container house camp

1.Project no.: PTXC15155 2.Date: 2013 3.Location: Lao's 4. scope : 32\*3 sets 20ft container house **5.Type: Flat pack** container house 6. Project use: camp workers accommodation 7. Features: Residential container camps with fast installation, low cost and high applicability

Project characteristics: The client is a local construction company and contractor in Laos, mainly providing camps, warehouses, etc. for the local mining area, which is in line with our products.

The project is a double-layer container house for employees. 32 sets of standard container rooms are combined into a worker building, including toilet containers and shower room containers, a total of three buildings. There are steel stairs outside the house. The overall structure is simple and practical.