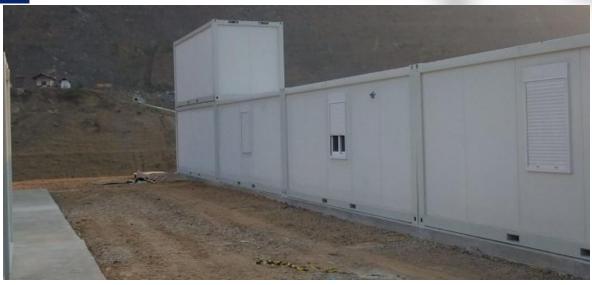

# Lao's container house camp

1.Project no.: PTXC15155 2.Date: 2013 3.Location: Lao's 4. scope : 32\*3 sets 20ft container house **5.Type: Flat pack** container house 6. Project use: camp workers accommodation 7. Features: Residential container camps with fast installation, low cost and high applicability

Project characteristics: The client is a local construction company and contractor in Laos, mainly providing camps, warehouses, etc. for the local mining area, which is in line with our products.

The project is a double-layer container house for employees. 32 sets of standard container rooms are combined into a worker building, including toilet containers and shower room containers, a total of three buildings. There are steel stairs outside the house. The overall structure is simple and practical.