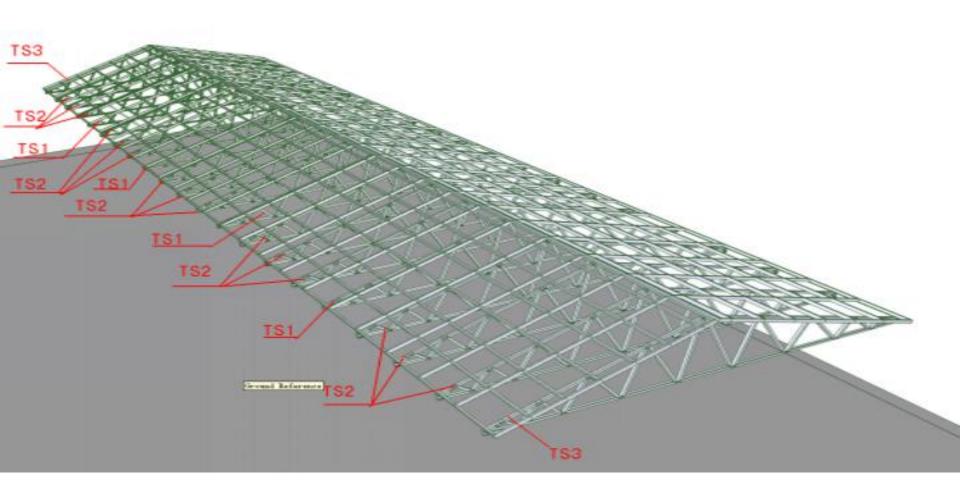

## **Production Drawing**

PTH' s engineer use Tekla, FRAMECAD Structure to make the production drawing. Before deepening the design, the technical information of the design drawings will be reviewed to see if they meet the requirements, and then the production drawings will be produced according to the final design drawings.

When deepening the design, we must ensure that the product assembly size deviation standards, welding quality technical requirements, structural connection nodes, product anti-corrosion technology, etc. meet the design technical specifications.