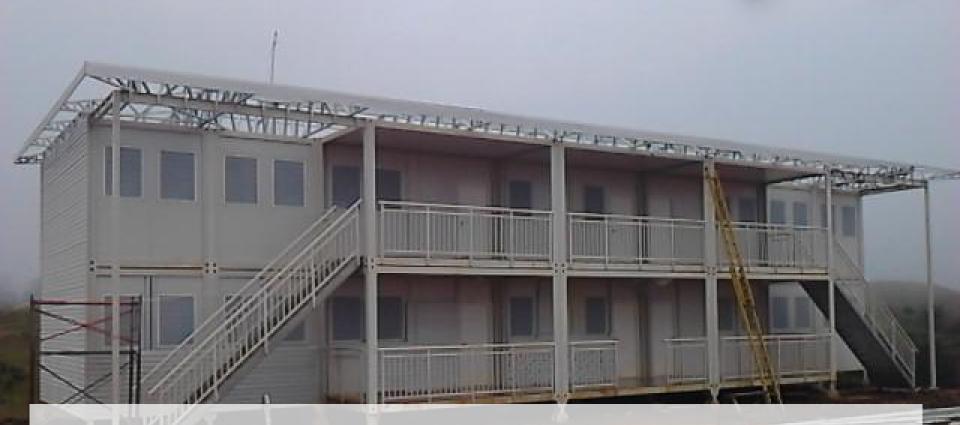

Project features: The client is the main supplier in the education system in PNG, in charge of the supply of textbooks, education system and education facilities. This project is the first order from this client, it is a two-floor classroom made of container modules and additional wall claddings. The windows are glass louver. It includes 50cm steel stud under the container house. The electrical comply with AU standard. The container house is easy to install and can be promoted quickly throughout the country.

### **DESIGN**

The preliminary design is made in accordance to client's requirement and local building code. After getting the permission by local authority, PTH will do the shop drawing for production.

### **DESIGN**