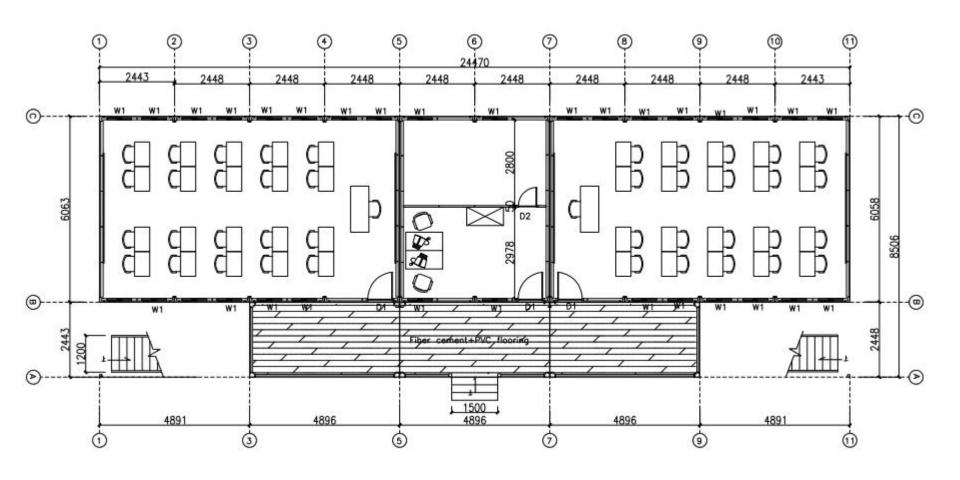

Project features: The client is the main supplier in the education system in PNG, in charge of the supply of textbooks, education system and education facilities. This project is the first order from this client, it is a two-floor classroom made of container modules and additional wall claddings. The windows are glass louver. It includes 50cm steel stud under the container house. The electrical comply with AU standard. The container house is easy to install and can be promoted quickly throughout the country.

### **DESIGN**

The preliminary design is made in accordance to client's requirement and local building code. After getting the permission by local authority, PTH will do the shop drawing for production.

### **DESIGN**