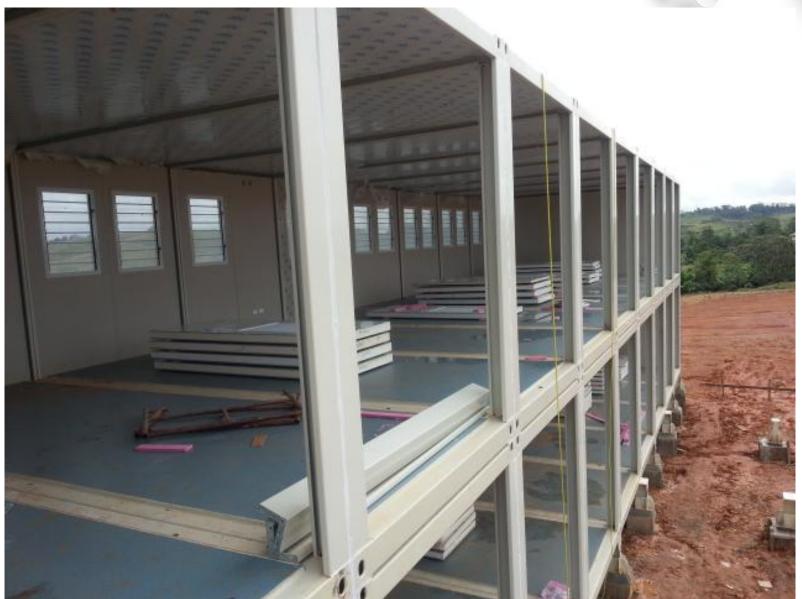

Project features: The client is the main supplier in the education system in PNG, in charge of the supply of textbooks, education system and education facilities. This project is the first order from this client, it is a two-floor classroom made of container modules and additional wall claddings. The windows are glass louver. It includes 50cm steel stud under the container house. The electrical comply with AU standard. The container house is easy to install and can be promoted quickly throughout the country.

### **DESIGN**

The preliminary design is made in accordance to client's requirement and local building code. After getting the permission by local authority, PTH will do the shop drawing for production.