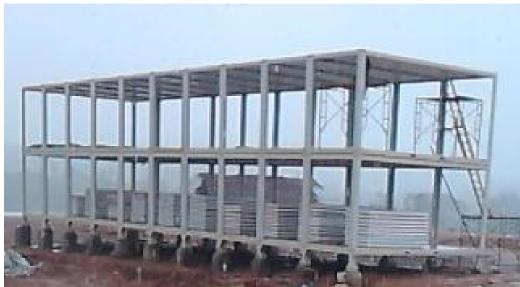

Project features: The client is the main supplier in the education system in PNG, in charge of the supply of textbooks, education system and education facilities. This project is the first order from this client, it is a two-floor classroom made of container modules and additional wall claddings. The windows are glass louver. It includes 50cm steel stud under the container house. The electrical comply with AU standard. The container house is easy to install and can be promoted quickly throughout the country.