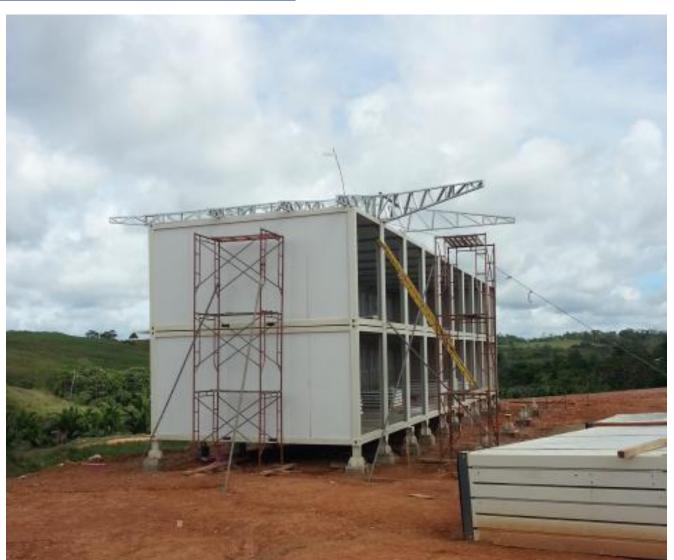

Project features: The client is the main supplier in the education system in PNG, in charge of the supply of textbooks, education system and education facilities. This project is the first order from this client, it is a two-floor classroom made of container modules and additional wall claddings. The windows are glass louver. It includes 50cm steel stud under the container house. The electrical comply with AU standard. The container house is easy to install and can be promoted quickly throughout the country.

PTH owns on-site installation guidance experience for dozens of projects such as Mozambican light steel villa resorts, Chilean container camps, etc. It can provide EPC construction services and technical guidance according to the needs of customers to ensure the smooth and safe construction of the houses required by customers and realize real "Check-in".

## **CLIENT FEEDBACK**

We use BIM system to manage and operate the whole project. For the maintenance, PTH provide online technical support or maintenance service on the site per client requirement.

This project is made of our regular container modules, no special requirement and problem during construction. We have cooperation with client for other classroom projects.