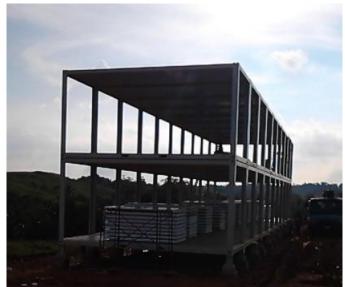

Project features: The client is the main supplier in the education system in PNG, in charge of the supply of textbooks, education system and education facilities. This project is the first order from this client, it is a two-floor classroom made of container modules and additional wall claddings. The windows are glass louver. It includes 50cm steel stud under the container house. The electrical comply with AU standard. The container house is easy to install and can be promoted quickly throughout the country.