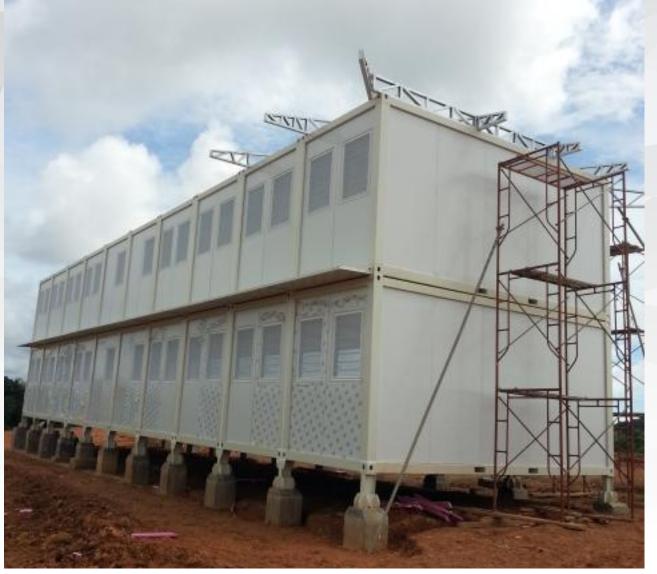

Project features: The client is the main supplier in the education system in PNG, in charge of the supply of textbooks, education system and education facilities. This project is the first order from this client, it is a two-floor classroom made of container modules and additional wall claddings. The windows are glass louver. It includes 50cm steel stud under the container house. The electrical comply with AU standard. The container house is easy to install and can be promoted quickly throughout the country.

6.Function: Classroom 7.Characteristics: two-floor modular container houses, AU standard electrical