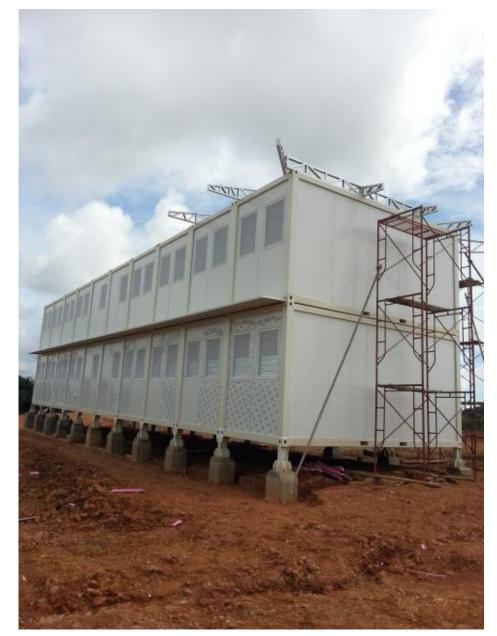

6.Function: Classroom 7.Characteristics: two-floor modular container houses, AU standard electrical

Project features: The client is the main supplier in the education system in PNG, in charge of the supply of textbooks, education system and education facilities. This project is the first order from this client, it is a two-floor classroom made of container modules and additional wall claddings. The windows are glass louver. It includes 50cm steel stud under the container house. The electrical comply with AU standard. The container house is easy to install and can be promoted quickly throughout the country.