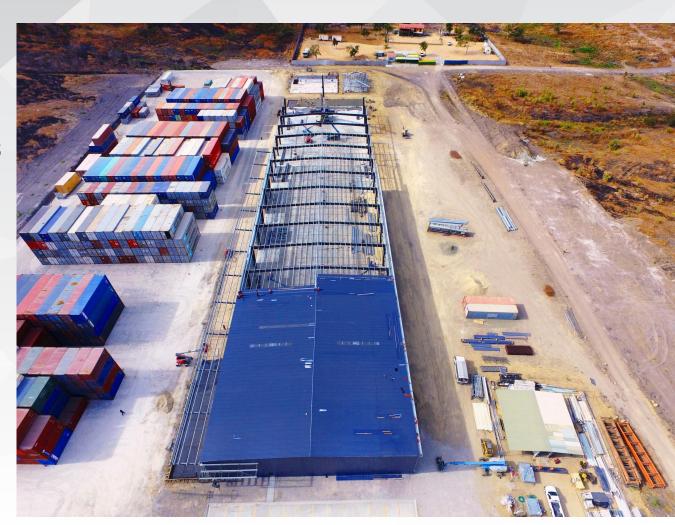

Project features: This steel structure warehouse has partial floors, and the partial mezzanine height is 3m. The size of the warehouse is 171\*36m, the height is 8m, and the total area is 7452 square meters, including canopy. PTH is responsible for the steel frame part, and panels are provided by the customer.