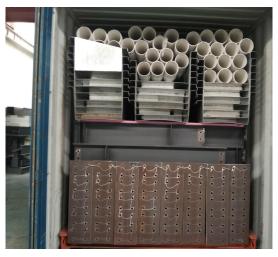

## PACKING & LOADING

· PTH.

PTH makes the most reasonable package plan according to the structure characteristics and quality requirement. The modular package design of the spare part effectively reduce the package volume. The spare parts of each module is packed in a separate package, these small package modular combination ensures a easy transportation and installation, which in return makes the loading and unloading much easier, and greatly reduces labor cost.