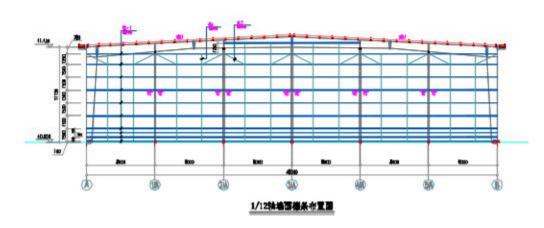

Project features: This steel structure warehouse has partial floors, and the partial mezzanine height is 3m. The size of the warehouse is 171\*36m, the height is 8m, and the total area is 7452 square meters, including canopy. PTH is responsible for the steel frame part, and panels are provided by the customer.

# **DESIGN**

The preliminary design is made in accordance to client's requirement and local building code. After getting the permission by local authority, PTH will do the shop drawing for production.

# **DESIGN**