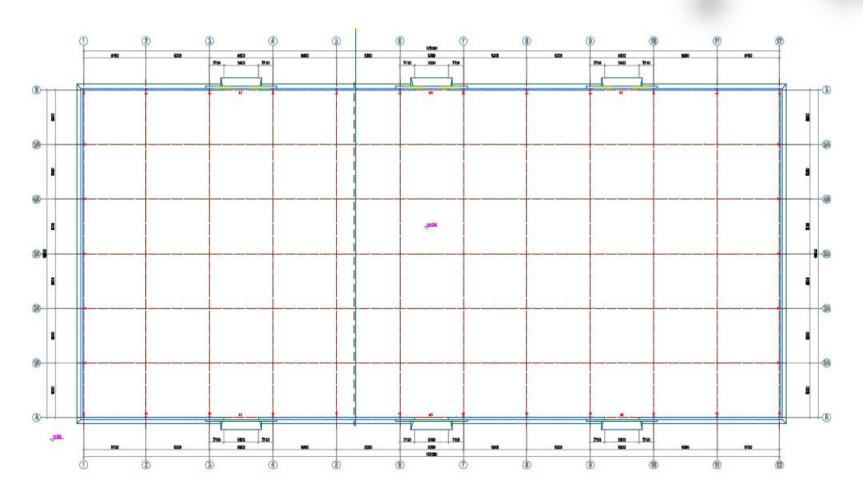

Project features: This steel structure warehouse has partial floors, and the partial mezzanine height is 3m. The size of the warehouse is 171\*36m, the height is 8m, and the total area is 7452 square meters, including canopy. PTH is responsible for the steel frame part, and panels are provided by the customer.

# **DESIGN**

The preliminary design is made in accordance to client's requirement and local building code. After getting the permission by local authority, PTH will do the shop drawing for production.