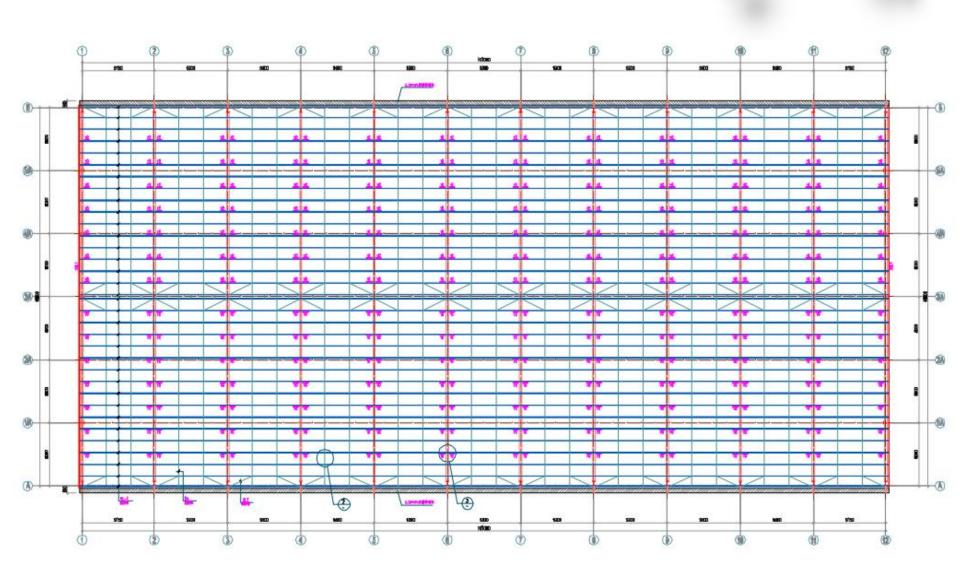

Project features: This steel structure warehouse has partial floors, and the partial mezzanine height is 3m. The size of the warehouse is 171\*36m, the height is 8m, and the total area is 7452 square meters, including canopy. PTH is responsible for the steel frame part, and panels are provided by the customer.

# **DESIGN**

The preliminary design is made in accordance to client's requirement and local building code. After getting the permission by local authority, PTH will do the shop drawing for production.

# **DESIGN**