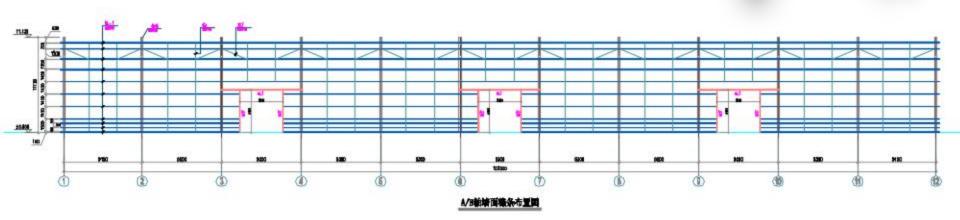

Project features: This steel structure warehouse has partial floors, and the partial mezzanine height is 3m. The size of the warehouse is 171\*36m, the height is 8m, and the total area is 7452 square meters, including canopy. PTH is responsible for the steel frame part, and panels are provided by the customer.

# **DESIGN**

The preliminary design is made in accordance to client's requirement and local building code. After getting the permission by local authority, PTH will do the shop drawing for production.