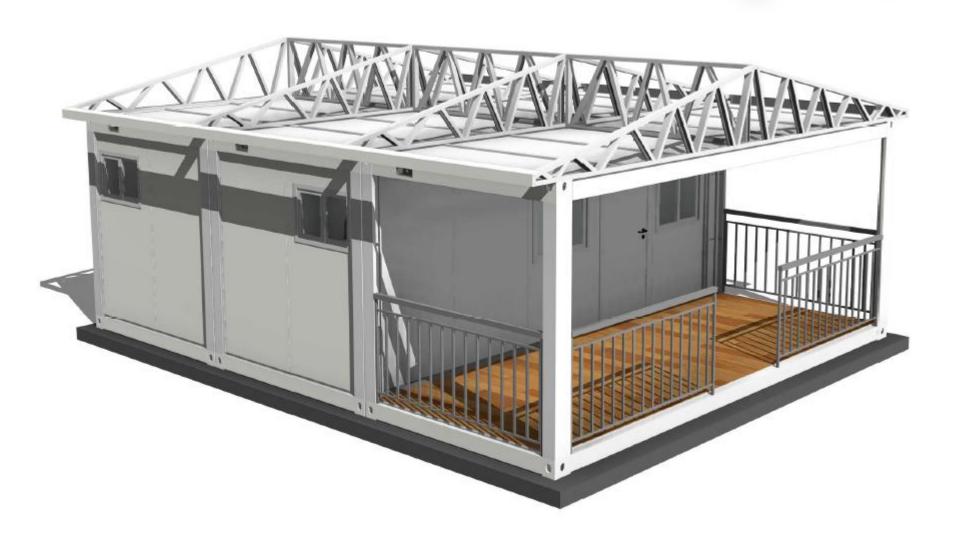

# **Personal Residential Building in Seychelles**

1. Project No. : PT190429

2. Date: Year 2019

3. Location: Seychelles

4. Scale: : 3units\*20ft

container house

5. Category: container house +light steel roof

6. Function: Personal

residential building

7. Characteristics: considering the local topography and shipping conditions, we

use detachable type

8.Size: 3units

6058\*2438\*2591mm

containers

The preliminary design is made in accordance to client's requirement and local building code. After getting the permission by local authority, PTH will do the shop drawing for production.