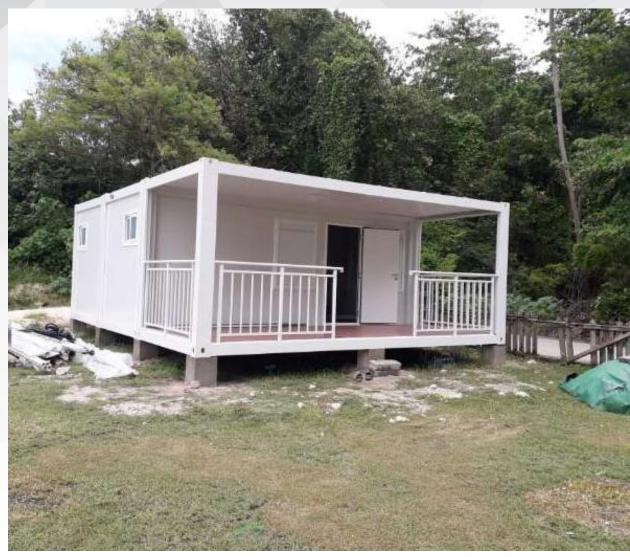

# **Personal Residential Building in Seychelles**

1. Project No. : PT190429

2. Date: Year 2019

3. Location: Seychelles

4. Scale: : 3units\*20ft

container house

5. Category: container house +light steel roof

6. Function: Personal

residential building

7. Characteristics: considering the local topography and shipping conditions, we

use detachable type

8.Size: 3units

6058\*2438\*2591mm

containers

The preliminary design is made in accordance to client's requirement and local building code. After getting the permission by local authority, PTH will do the shop drawing for production.