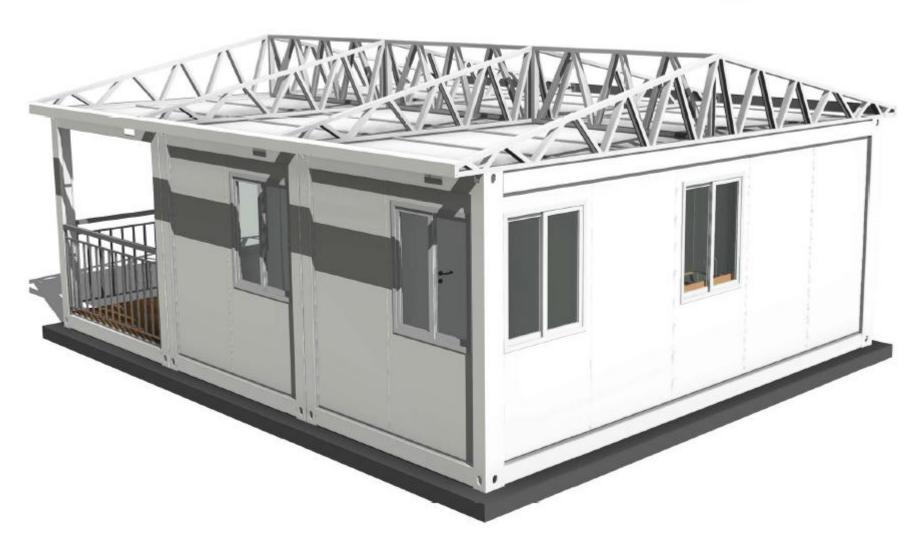

# **Personal Residential Building in Seychelles**

1. Project No. : PT190429

2. Date: Year 2019

3. Location: Seychelles

4. Scale: : 3units\*20ft

container house

5. Category: container house +light steel roof

6. Function: Personal

residential building

7. Characteristics: considering the local topography and shipping conditions, we

use detachable type

8.Size: 3units

6058\*2438\*2591mm

containers

The preliminary design is made in accordance to client's requirement and local building code. After getting the permission by local authority, PTH will do the shop drawing for production.