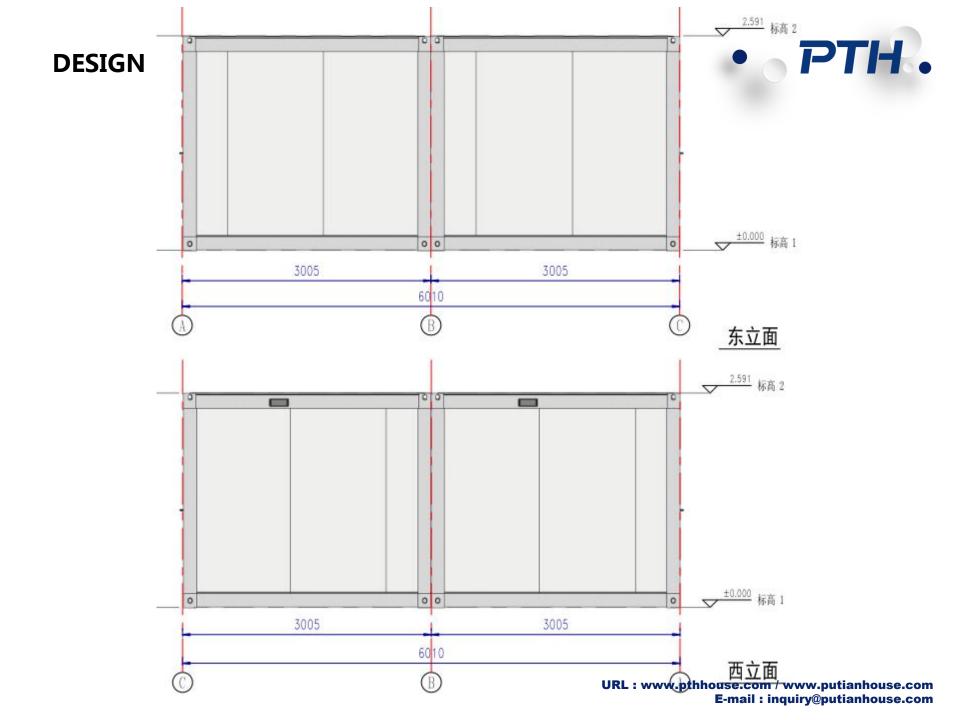

# **PROJECT DESIGN**

(1)

PTH owns 100+ architect and engineers at home and abroad, to provide customized design service for client with different requirements. We use the relevant information data of construction projects as the basis of the model to build the building model, and simulate the real information of the building through digital information simulation.

Features: The container houses are used for office. The roof and floor structure are all prefabricated in the factory, but assembled on the site. We make customized size for this special project. The regular size is 6058mm long, we can make it 7038mm ( 23ft ) / 8020mm ( 26ft ) / 9000mm ( 30ft ) .

The project includes two layout plans:

Plan 1: 54sqm, 2 units 3x9m container house combined, 1 unit Plan 2: 81sqm, 3 units 3x9m container house combined, 4 unit

Each plan include 4pcs steel security doors, 4pcs Aluminum sliding windows. The roof is 70mm rock wool sandwich panel, the wall is 50mm rock wool sandwich panel.