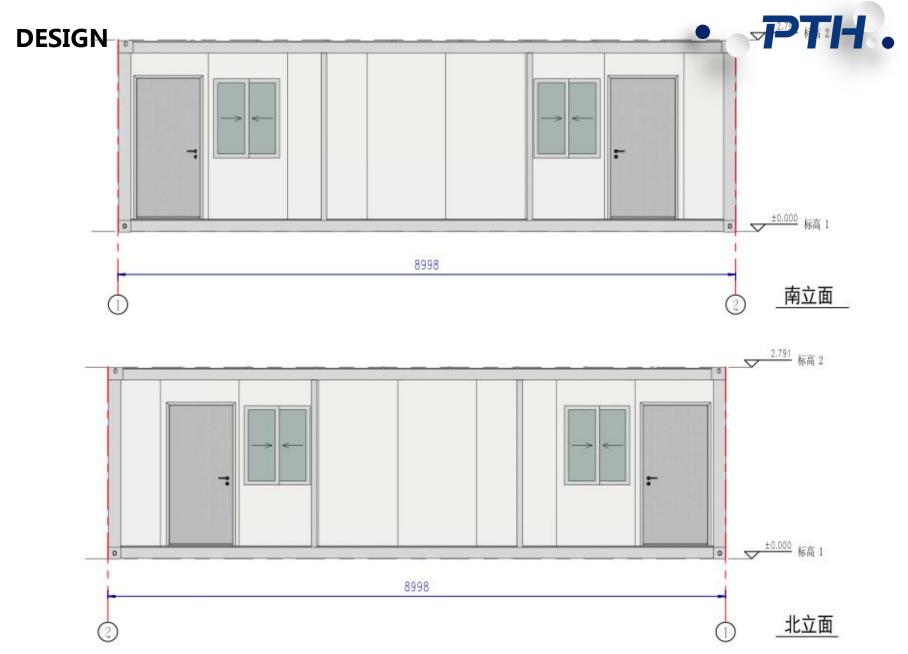

The project includes two layout plans:

Plan 1: 54sqm, 2 units 3x9m container house combined, 1 unit Plan 2: 81sqm, 3 units 3x9m container house combined, 4 unit

Each plan include 4pcs steel security doors, 4pcs Aluminum sliding windows. The roof is 70mm rock wool sandwich panel, the wall is 50mm rock wool sandwich panel.