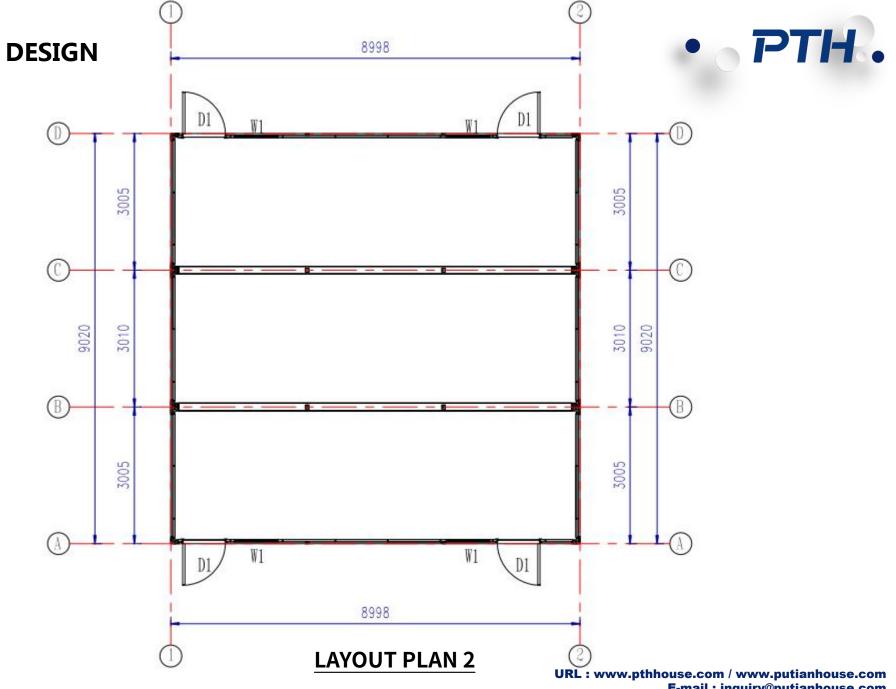

The project includes two layout plans:

Plan 1: 54sqm, 2 units 3x9m container house combined, 1 unit Plan 2: 81sqm, 3 units 3x9m container house combined, 4 unit

Each plan include 4pcs steel security doors, 4pcs Aluminum sliding windows. The roof is 70mm rock wool sandwich panel, the wall is 50mm rock wool sandwich panel.