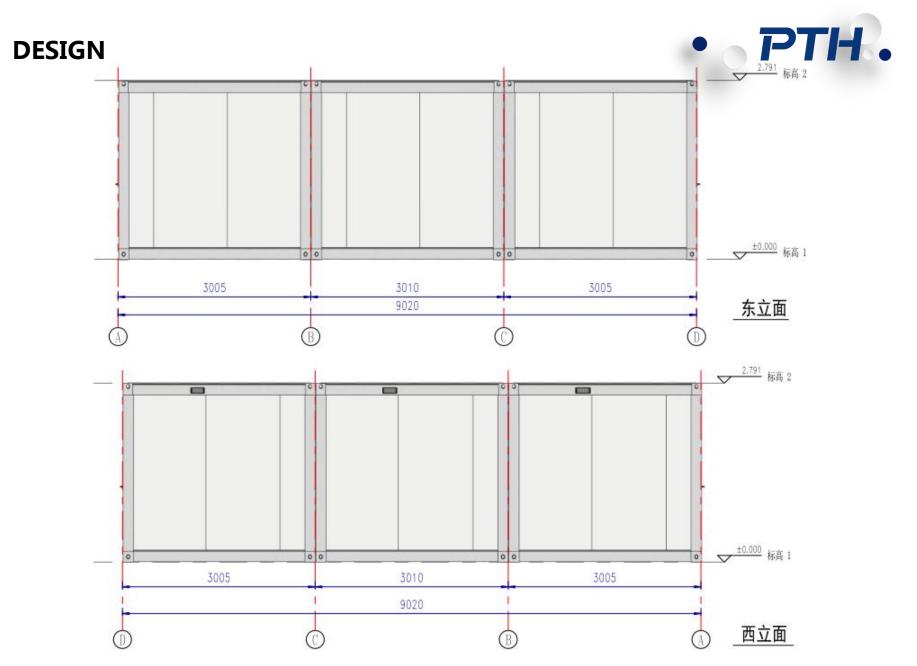

The project includes two layout plans:

Plan 1: 54sqm, 2 units 3x9m container house combined, 1 unit Plan 2: 81sqm, 3 units 3x9m container house combined, 4 unit

Each plan include 4pcs steel security doors, 4pcs Aluminum sliding windows. The roof is 70mm rock wool sandwich panel, the wall is 50mm rock wool sandwich panel.