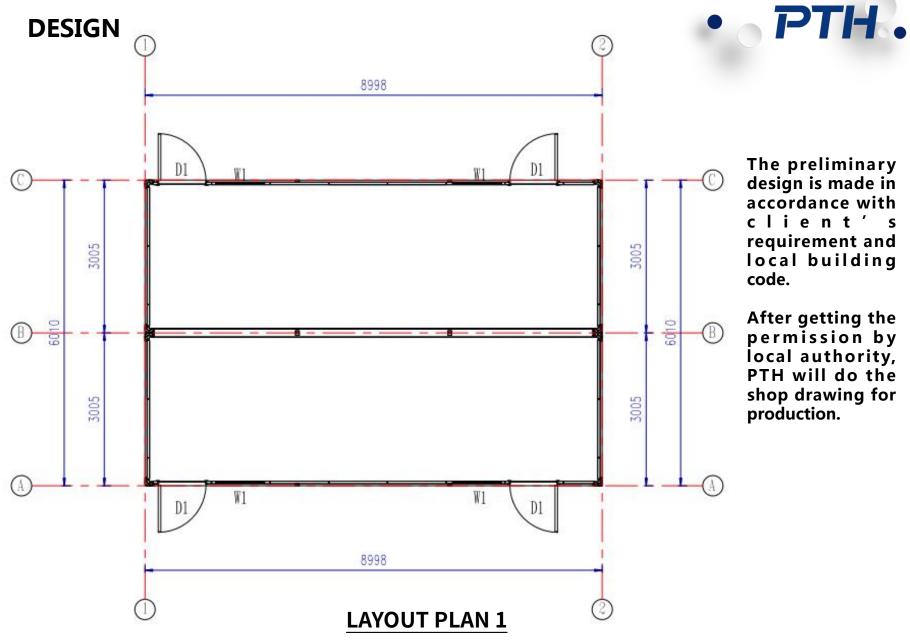

# **PROJECT DESIGN**

(1)

PTH owns 100+ architect and engineers at home and abroad, to provide customized design service for client with different requirements. We use the relevant information data of construction projects as the basis of the model to build the building model, and simulate the real information of the building through digital information simulation.

Features: The container houses are used for office. The roof and floor structure are all prefabricated in the factory, but assembled on the site. We make customized size for this special project. The regular size is 6058mm long, we can make it 7038mm ( 23ft ) / 8020mm ( 26ft ) / 9000mm ( 30ft ) .

The project includes two layout plans:

Plan 1: 54sqm, 2 units 3x9m container house combined, 1 unit Plan 2: 81sqm, 3 units 3x9m container house combined, 4 unit

Each plan include 4pcs steel security doors, 4pcs Aluminum sliding windows. The roof is 70mm rock wool sandwich panel, the wall is 50mm rock wool sandwich panel.