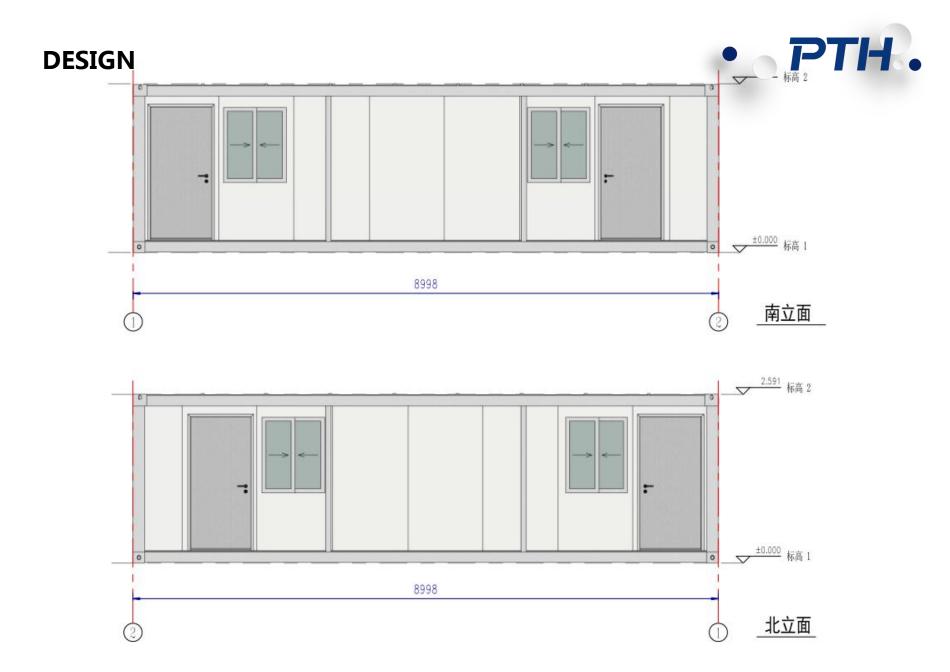

# **PROJECT DESIGN**

(1)

PTH owns 100+ architect and engineers at home and abroad, to provide customized design service for client with different requirements. We use the relevant information data of construction projects as the basis of the model to build the building model, and simulate the real information of the building through digital information simulation.

Features: The container houses are used for office. The roof and floor structure are all prefabricated in the factory, but assembled on the site. We make customized size for this special project. The regular size is 6058mm long, we can make it 7038mm ( 23ft ) / 8020mm ( 26ft ) / 9000mm ( 30ft ) .

The project includes two layout plans:

Plan 1: 54sqm, 2 units 3x9m container house combined, 1 unit Plan 2: 81sqm, 3 units 3x9m container house combined, 4 unit

Each plan include 4pcs steel security doors, 4pcs Aluminum sliding windows. The roof is 70mm rock wool sandwich panel, the wall is 50mm rock wool sandwich panel.