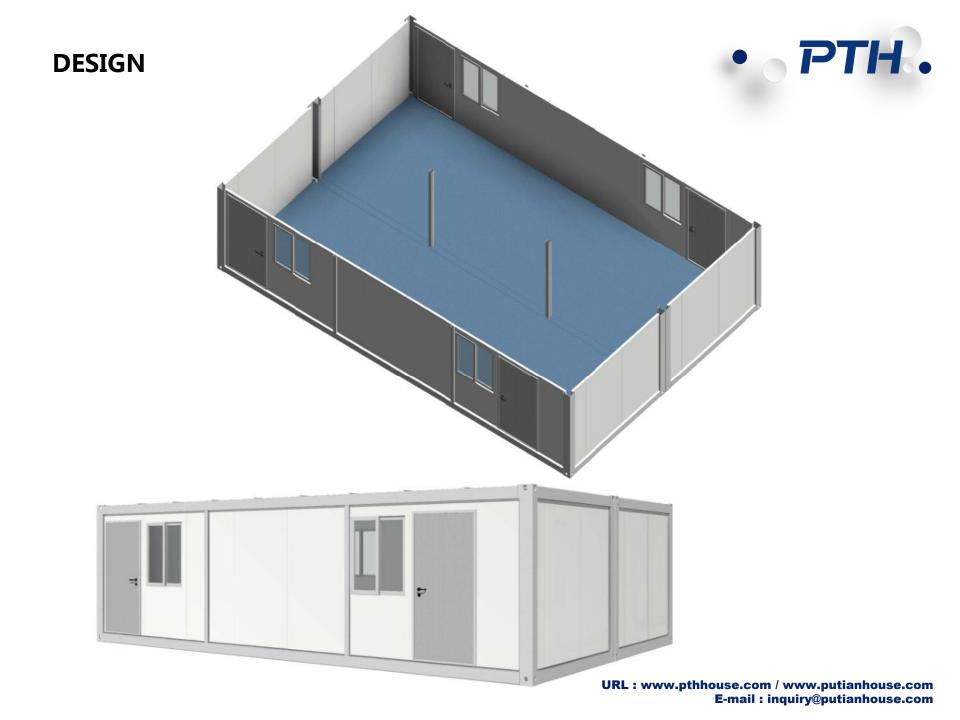

# **PROJECT DESIGN**

(1)

PTH owns 100+ architect and engineers at home and abroad, to provide customized design service for client with different requirements. We use the relevant information data of construction projects as the basis of the model to build the building model, and simulate the real information of the building through digital information simulation.

Features: The container houses are used for office. The roof and floor structure are all prefabricated in the factory, but assembled on the site. We make customized size for this special project. The regular size is 6058mm long, we can make it 7038mm ( 23ft ) / 8020mm ( 26ft ) / 9000mm ( 30ft ) .

The project includes two layout plans:

Plan 1: 54sqm, 2 units 3x9m container house combined, 1 unit Plan 2: 81sqm, 3 units 3x9m container house combined, 4 unit

Each plan include 4pcs steel security doors, 4pcs Aluminum sliding windows. The roof is 70mm rock wool sandwich panel, the wall is 50mm rock wool sandwich panel.