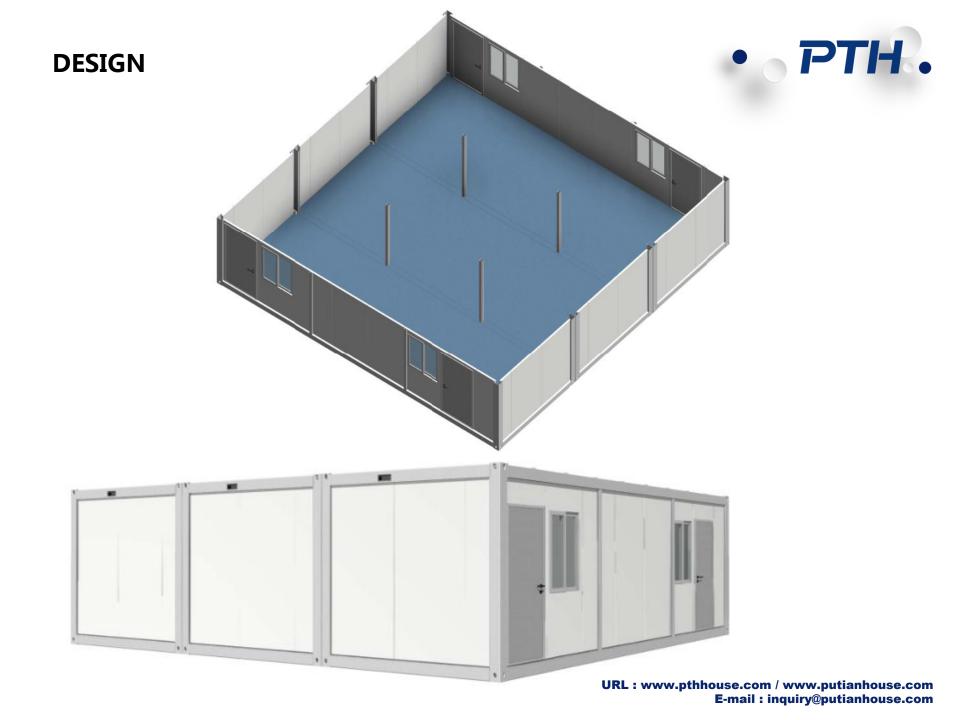

# **PROJECT DESIGN**

(1)

PTH owns 100+ architect and engineers at home and abroad, to provide customized design service for client with different requirements. We use the relevant information data of construction projects as the basis of the model to build the building model, and simulate the real information of the building through digital information simulation.

Features: The container houses are used for office. The roof and floor structure are all prefabricated in the factory, but assembled on the site. We make customized size for this special project. The regular size is 6058mm long, we can make it 7038mm ( 23ft ) / 8020mm ( 26ft ) / 9000mm ( 30ft ) .

The project includes two layout plans:

Plan 1: 54sqm, 2 units 3x9m container house combined, 1 unit Plan 2: 81sqm, 3 units 3x9m container house combined, 4 unit

Each plan include 4pcs steel security doors, 4pcs Aluminum sliding windows. The roof is 70mm rock wool sandwich panel, the wall is 50mm rock wool sandwich panel.