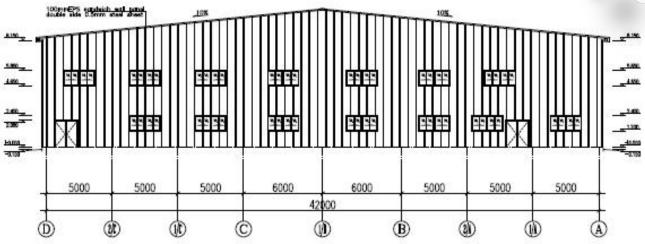

Project characteristics: This is a steel structure product used as a processing workshop, with a size of 82m\*42m\*8m, a mezzanine for office, a crane, and a roof lighting zone.

In the design, the functions of warehousing, transportation and operation are well planned. For the installation knowledge of the foundation, we provide detailed foundation installation drawings. Two layers of paint are painted on the steel beam to enhance the anti-rust function.

A-D elevation