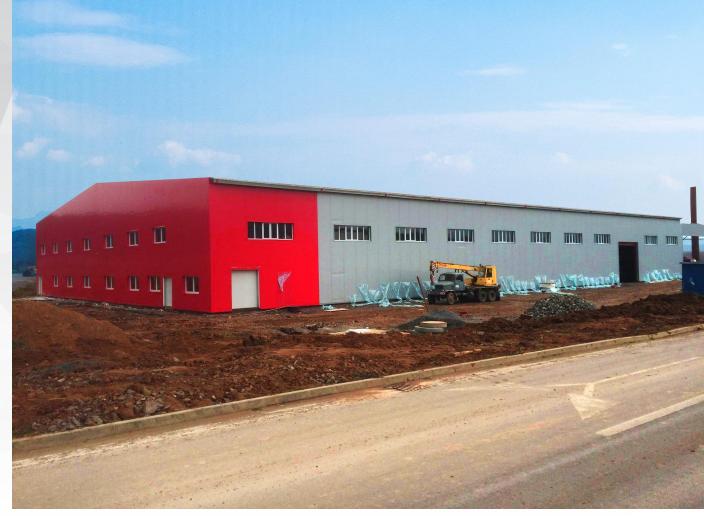

# Slovakia steel structure workshop

1.Project No. : PTM2W189

2.Date: 2015年

3. Location :Slovakia

4. Scale: 2 warehouses,

each 3780 m<sup>2</sup>

5. Category: Steel

structure

6. Function: warehouse

7. Characteristics:
Detailed planning and design of storage, transportation, operation and other functions in the design

Project characteristics: This is a steel structure product used as a processing workshop, with a size of 82m\*42m\*8m, a mezzanine for office, a crane, and a roof lighting zone.

In the design, the functions of warehousing, transportation and operation are well planned. For the installation knowledge of the foundation, we provide detailed foundation installation drawings. Two layers of paint are painted on the steel beam to enhance the anti-rust function.