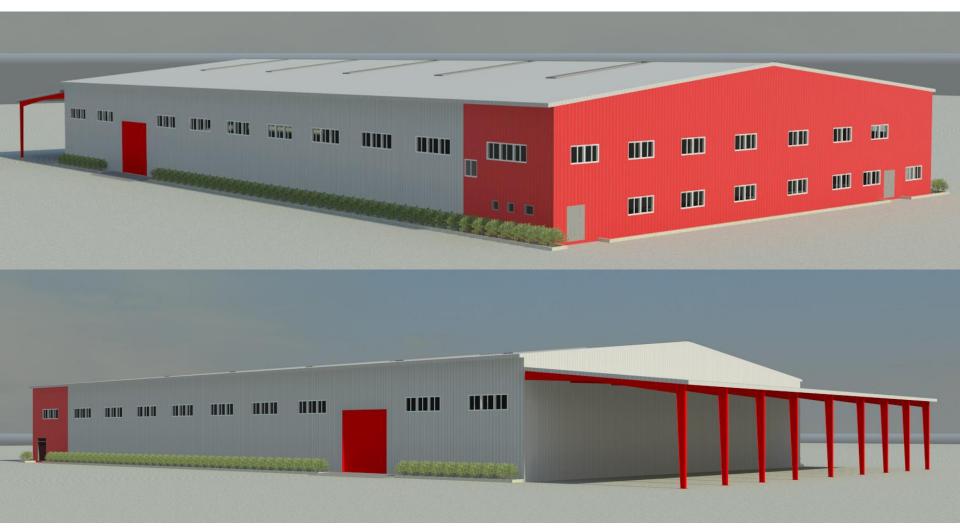

Project characteristics: This is a steel structure product used as a processing workshop, with a size of 82m\*42m\*8m, a mezzanine for office, a crane, and a roof lighting zone.

In the design, the functions of warehousing, transportation and operation are well planned. For the installation knowledge of the foundation, we provide detailed foundation installation drawings. Two layers of paint are painted on the steel beam to enhance the anti-rust function.

The preliminary design is made in accordance to client's requirement and local building code. After getting the permission by local authority, PTH will do the shop drawing for production.

D-A elevation

A-D elevation