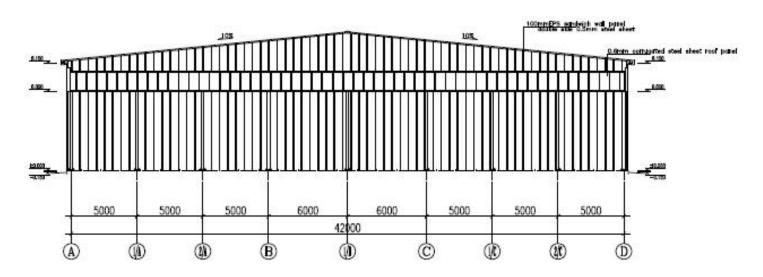

Project characteristics: This is a steel structure product used as a processing workshop, with a size of 82m\*42m\*8m, a mezzanine for office, a crane, and a roof lighting zone.

In the design, the functions of warehousing, transportation and operation are well planned. For the installation knowledge of the foundation, we provide detailed foundation installation drawings. Two layers of paint are painted on the steel beam to enhance the anti-rust function.

The preliminary design is made in accordance to client's requirement and local building code. After getting the permission by local authority, PTH will do the shop drawing for production.

D-A elevation