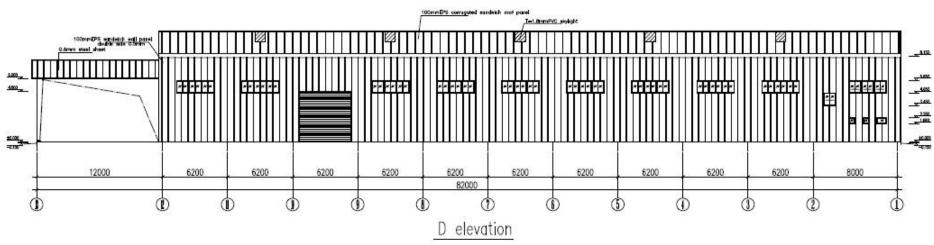

Project characteristics: This is a steel structure product used as a processing workshop, with a size of 82m\*42m\*8m, a mezzanine for office, a crane, and a roof lighting zone.

In the design, the functions of warehousing, transportation and operation are well planned. For the installation knowledge of the foundation, we provide detailed foundation installation drawings. Two layers of paint are painted on the steel beam to enhance the anti-rust function.

The preliminary design is made in accordance to client's requirement and local building code. After getting the permission by local authority, PTH will do the shop drawing for production.

D-A elevation

A-D elevation