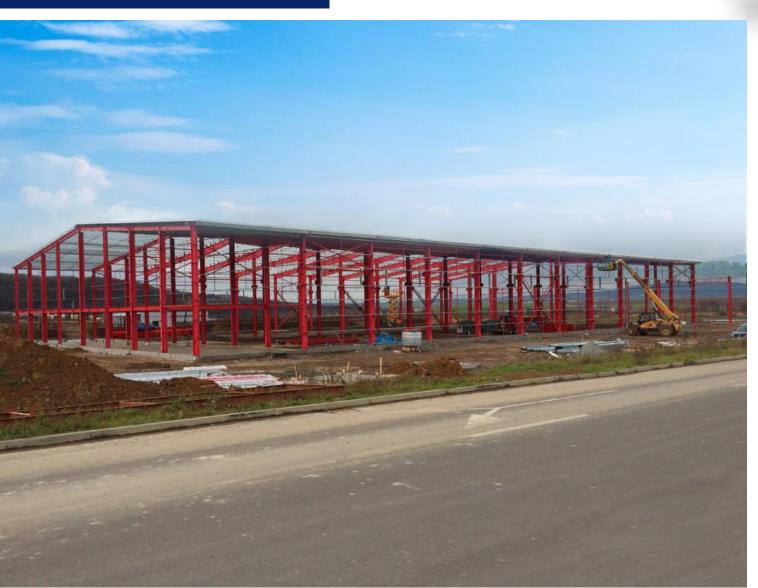

# Slovakia steel structure workshop

1.Project No. : PTM2W189

2.Date: 2015年

3. Location :Slovakia

4. Scale: 2 warehouses,

each 3780 m<sup>2</sup>

5. Category: Steel

structure

Project characteristics: This is a steel structure product used as a processing workshop, with a size of 82m\*42m\*8m, a mezzanine for office, a crane, and a roof lighting zone.

In the design, the functions of warehousing, transportation and operation are well planned. For the installation knowledge of the foundation, we provide detailed foundation installation drawings. Two layers of paint are painted on the steel beam to enhance the anti-rust function.