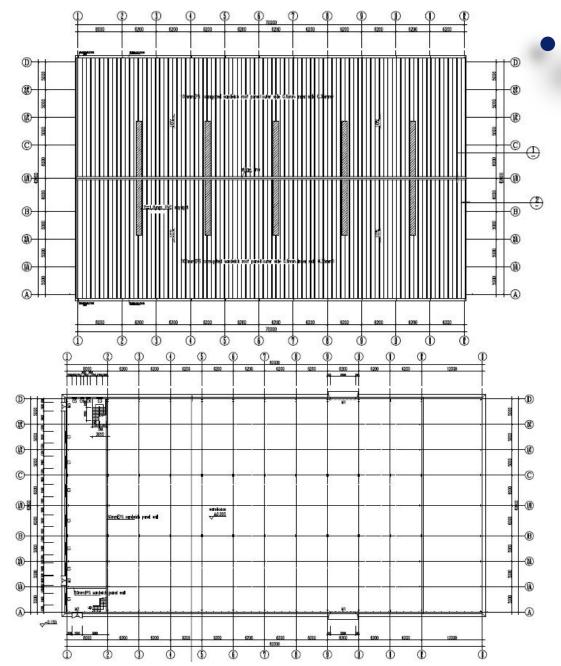

Project characteristics: This is a steel structure product used as a processing workshop, with a size of 82m\*42m\*8m, a mezzanine for office, a crane, and a roof lighting zone.

In the design, the functions of warehousing, transportation and operation are well planned. For the installation knowledge of the foundation, we provide detailed foundation installation drawings. Two layers of paint are painted on the steel beam to enhance the anti-rust function.