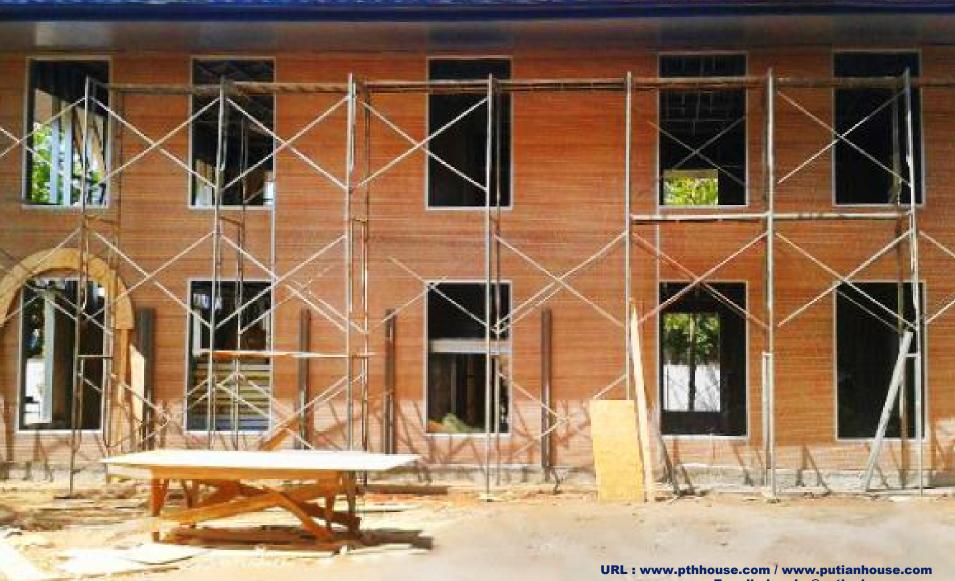

Project features: This project is a double-layer light steel school in Sri Lanka. Door and window decoration and exterior wall decoration are in line with the local architectural characteristics of Sri Lanka. Due to the local typhoons and high wind speeds, the wind resistance requirements are high.