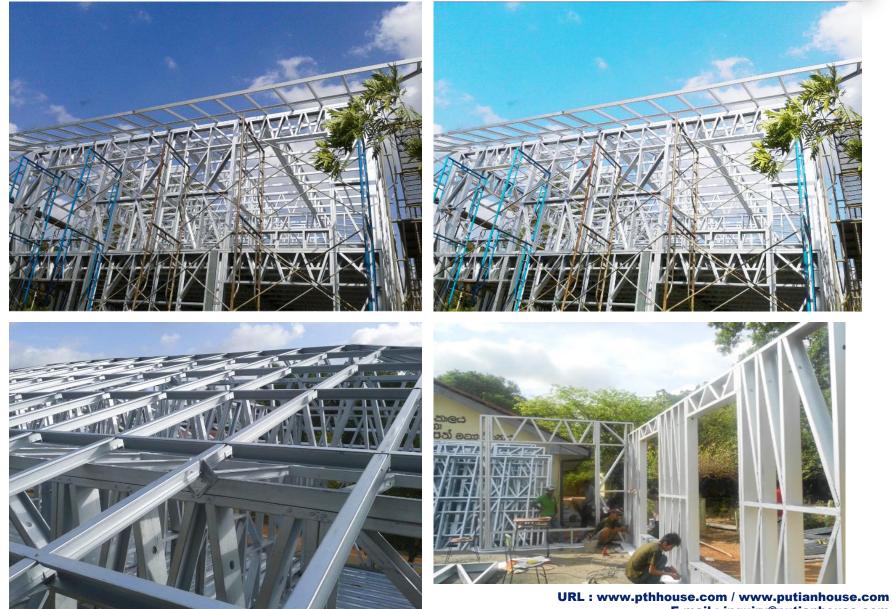

# Sri Lanka steel school

1.Project NO: PT120702 2.Project time : 2012 3.Project site : Sri Lanka 4.Project scale : 279m<sup>2</sup> **5.Product type : LGS** 6.Usage : School 7. Project Features: 2 floor light steel structure school in line with the local architectural characteristics of Sri Lanka

Project features: This project is a double-layer light steel school in Sri Lanka. Door and window decoration and exterior wall decoration are in line with the local architectural characteristics of Sri Lanka. Due to the local typhoons and high wind speeds, the wind resistance requirements are high.

## **Project installation**

We use the BIM system to manage and operate the entire project. PTH can provide remote telephone consultation and guidance according to customer needs, or can provide onsite maintenance and repair services according to customer needs.