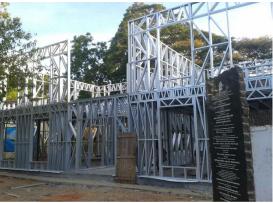

# Sri Lanka steel school

1.Project NO: PT120702 2.Project time : 2012 3.Project site : Sri Lanka 4.Project scale : 279m<sup>2</sup> **5.Product type : LGS** 6.Usage : School 7. Project Features: 2 floor light steel structure school in line with the local architectural characteristics of Sri Lanka

Project features: This project is a double-layer light steel school in Sri Lanka. Door and window decoration and exterior wall decoration are in line with the local architectural characteristics of Sri Lanka. Due to the local typhoons and high wind speeds, the wind resistance requirements are high.