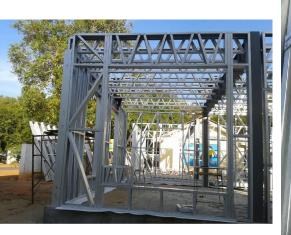

# Sri Lanka steel school

1.Project NO: PT120702 2.Project time : 2012 3.Project site : Sri Lanka 4.Project scale : 279m<sup>2</sup> **5.Product type : LGS** 6.Usage : School 7. Project Features: 2 floor light steel structure school in line with the local architectural characteristics of Sri Lanka

Project features: This project is a double-layer light steel school in Sri Lanka. Door and window decoration and exterior wall decoration are in line with the local architectural characteristics of Sri Lanka. Due to the local typhoons and high wind speeds, the wind resistance requirements are high.