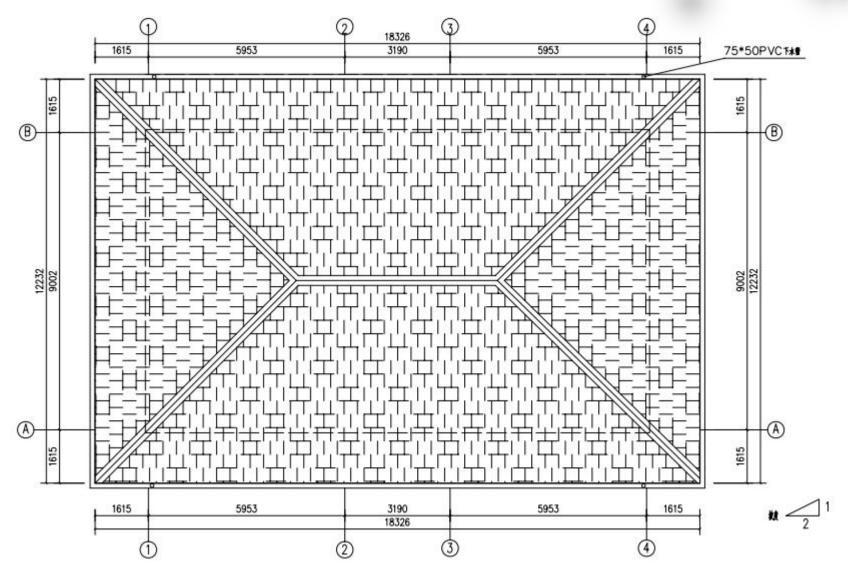

# Sri Lanka steel school

1.Project NO: PT120702 2.Project time : 2012 3.Project site : Sri Lanka 4.Project scale : 279m<sup>2</sup> **5.Product type : LGS** 6.Usage : School 7. Project Features: 2 floor light steel structure school in line with the local architectural characteristics of Sri Lanka

Project features: This project is a double-layer light steel school in Sri Lanka. Door and window decoration and exterior wall decoration are in line with the local architectural characteristics of Sri Lanka. Due to the local typhoons and high wind speeds, the wind resistance requirements are high.