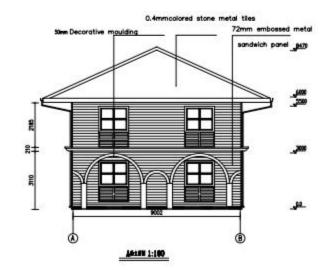

# Sri Lanka steel school

1.Project NO: PT120702 2.Project time : 2012 3.Project site : Sri Lanka 4.Project scale : 279m<sup>2</sup> **5.Product type : LGS** 6.Usage : School 7. Project Features: 2 floor light steel structure school in line with the local architectural characteristics of Sri Lanka

Project features: This project is a double-layer light steel school in Sri Lanka. Door and window decoration and exterior wall decoration are in line with the local architectural characteristics of Sri Lanka. Due to the local typhoons and high wind speeds, the wind resistance requirements are high.