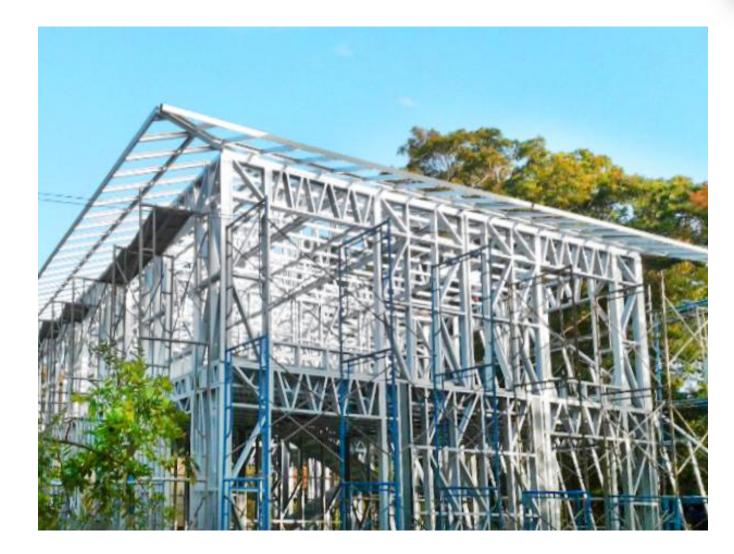

# Sri Lanka steel school

1.Project NO: PT120702 2.Project time : 2012 3.Project site : Sri Lanka 4.Project scale : 279m<sup>2</sup> **5.Product type : LGS** 6.Usage : School 7. Project Features: 2 floor light steel structure school in line with the local architectural characteristics of Sri Lanka

Project features: This project is a double-layer light steel school in Sri Lanka. Door and window decoration and exterior wall decoration are in line with the local architectural characteristics of Sri Lanka. Due to the local typhoons and high wind speeds, the wind resistance requirements are high.