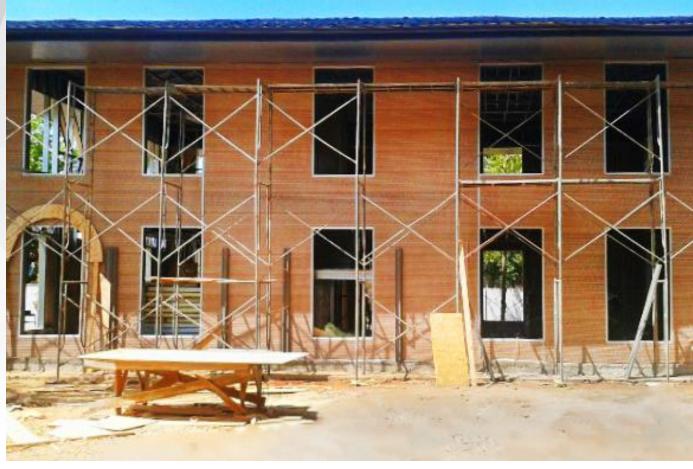

# Sri Lanka steel school

1.Project NO: PT120702 2.Project time : 2012 3.Project site : Sri Lanka 4.Project scale : 279m<sup>2</sup> **5.Product type : LGS** 6.Usage : School 7. Project Features: 2 floor light steel structure school in line with the local architectural characteristics of Sri Lanka

Project features: This project is a double-layer light steel school in Sri Lanka. Door and window decoration and exterior wall decoration are in line with the local architectural characteristics of Sri Lanka. Due to the local typhoons and high wind speeds, the wind resistance requirements are high.